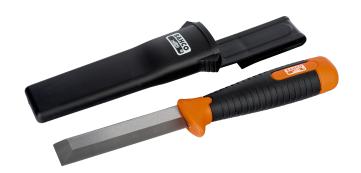

## Heavy Duty Wrecking Knives with Rubberised Handle

## PRODUCT DETAILS

- Comfortable two-component heavy-duty hammer impact-resistant handle
- Extra finger protection from the curved knuckle guard which can also be used for leverage
- Uses include making mortise joints in doors or splitting wood
- Heavy-duty product made from impact-resistant PPE with a blade hardened to 58-61 HRC for a long-lasting edge
- 100 mm long blade which increases the striking area
- 4 mm thick blade
- Protective holster with button clip, compatible with workwear
- Sold in retail packaging