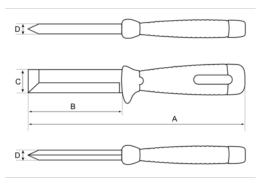

## PRODUCT ATTRIBUTES

| Product | Α      | В      | С     | D    | g     |
|---------|--------|--------|-------|------|-------|
| 2448    | 231 mm | 100 mm | 25 mm | 4 mm | 200 g |
| SB-2448 | 231 mm | 100 mm | 25 mm | 4 mm | 200 g |