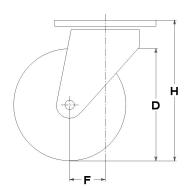

### **Technical data**

| D   | 80 mm     |
|-----|-----------|
| Е   | 20,0 mm   |
| d   | 12 mm     |
|     | 0,630 kg  |
| L   | 20 mm     |
| Н   | 106 mm    |
| AxB | 102x83 mm |
| axb | 76x55 mm  |
| axb | 80x60 mm  |
| g   | M8        |
| F   | 33 mm     |
| U   | 40 mm     |
|     | 120 kg    |
|     |           |