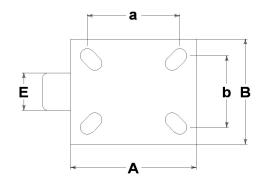

### **Technical data**

| D   | 80 mm     |
|-----|-----------|
| Е   | 20,0 mm   |
| d   | 12 mm     |
|     | 0,630 kg  |
| L   | 20 mm     |
| Н   | 106 mm    |
| AxB | 102x83 mm |
| axb | 76x55 mm  |
| axb | 80x60 mm  |
| g   | M8        |
| F   | 33 mm     |
| U   | 40 mm     |
|     | 120 kg    |
|     |           |