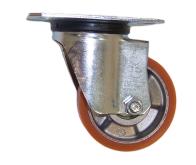

## WHEEL T 80X20/20 BB SWIVEL FORK M22

#### Wheel series T

Wheels with cast polyurethane coating 95 Sh.A on aluminium hub. Available with ball or roller bearings.

#### Castor series M22

M22 series, Medium-light pressed steel fork assemblies; swivel version has double ball raceways. Zincplated.