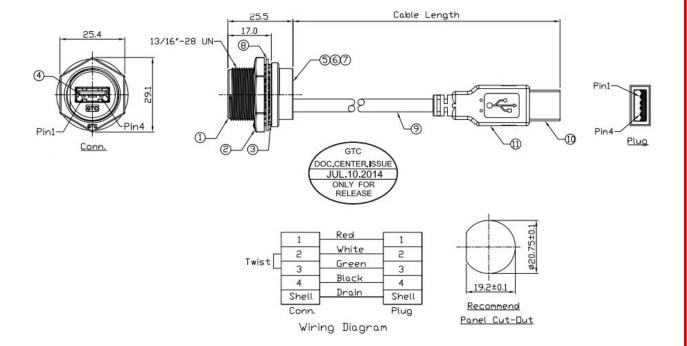

## **Dimensional line drawings**

# RS PRO IP68 USB-A 2.0 – Metal Female Mountable Cable End

The RS PRO series of waterproof metal USB-A connectors are a range of ruggedised IP67/IP68 connectors designed to be used outdoors or in harsher industrial environments. Designed to fit panel cut outs of 25.5mm the metal USB-A series also comes with rear potting on the panel mount connectors. This ensures your panel is still sealed to an IP67/IP68 rating even when the connector is unmated, and the sealing cap is not connected. The threaded mating allows for a secure connection.