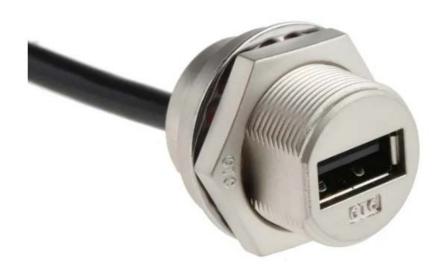

# RS PRO IP68 USB-A 2.0 – Metal Female Mountable Cable End

The RS PRO series of waterproof metal USB-A connectors are a range of ruggedised IP67/IP68 connectors designed to be used outdoors or in harsher industrial environments. Designed to fit panel cut outs of 25.5mm the metal USB-A series also comes with rear potting on the panel mount connectors. This ensures your panel is still sealed to an IP67/IP68 rating even when the connector is unmated, and the sealing cap is not connected. The threaded mating allows for a secure connection.

## 122-3031