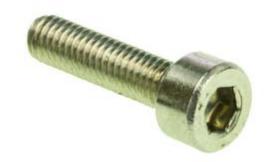

## A2 Stainless Steel Hex Socket Cap Screw: Metric Thread

RS Stock Number: 8741002

- A2 grade 18//8 stainless steel (Type 304 S15)
- Can be used up to 800°C
- Suitable for use in most food, medical, chemical, construction, electronic & domestic applications
- Part threaded

## **Specifications:**

| Finish               | Plain           |
|----------------------|-----------------|
| Head Shape           | Hex Socket Cap  |
| Length               | 12mm            |
| Material             | Stainless Steel |
| Stainless Steel Type | A2              |
| Thread Size          | M3              |