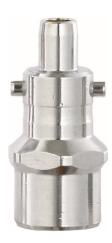

## InstantAir Adaptor Female Thread G 3/8

PCL's "Made in Sheffield" bayonet type, quick acting adaptors feature a positive seal, and are designed for maximum efficiency and to prevent accidental uncoupling.

These InstantAir adaptors are suitable for most fixed compressed air applications, although swivel adaptors are recommended for trailing hose applications.

- Bayonet type adaptors, preventing accidental disconnection
- Zinc plated steel / Brass chrome plated

| SPECIFICATIONS      |        |
|---------------------|--------|
| Thread Type         | Female |
| Thread Size         | Rp 3/8 |
| Broomwade Reference | PT8802 |
| Nominal Bore        | 5.6 mm |