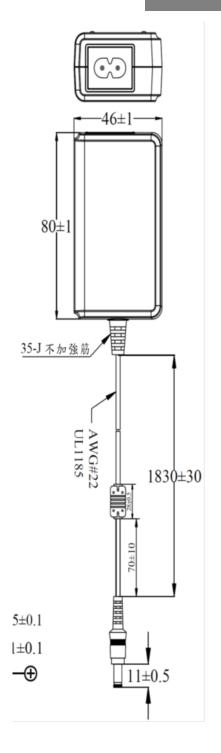

ErP compliant

Meets CE and UL standards

• Dimensions (LxWxH mm): 80 x 46 x 30

Connector: P1J 2.1mm

• 2 year warranty

| Part number | Voltage | Rated<br>Current | Efficiency | Line<br>Regulation | Load<br>Regulation | Ripple<br>and<br>Noise | MTBF                                                        |
|-------------|---------|------------------|------------|--------------------|--------------------|------------------------|-------------------------------------------------------------|
| 770-2801    | 5V      | 3A               | 78%        | ± 2%               | ± 5%               | 120mV<br>Max           |                                                             |
| 770-2810    | 7.5V    | 2.5A             | 79%        |                    |                    |                        | 50,000hrs<br>min.<br>MIL-HDBK –<br>217F (25° <sup>C</sup> ) |
| 770-2813    | 9V      | 2A               | 80%        |                    |                    |                        |                                                             |
| 770-2817    | 12V     | 1.5A             | 81%        |                    |                    |                        |                                                             |
| 770-2826    | 15V     | 1.2A             | 81%        |                    |                    |                        |                                                             |
| 770-2829    | 18V     | 1A               | 81%        |                    |                    |                        |                                                             |
| 770-2823    | 24V     | 0.75A            | 82%        |                    |                    |                        |                                                             |
| 770-2832    | 28V     | 0.64A            | 82%        |                    |                    |                        |                                                             |