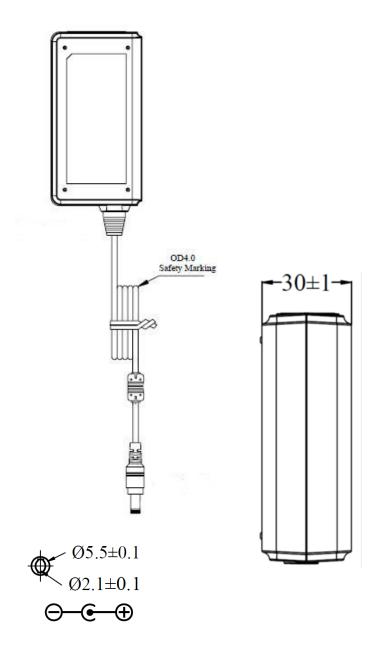

ErP compliant

Meets CE and UL standards

• Dimensions (LxWxH mm): 80 x 46 x 30

Connector: P1J 2.1mm

• 2 year warranty

| Part number | Voltage | Rated<br>Current | Efficiency | Line<br>Regulation | Load<br>Regulation | Ripple<br>and<br>Noise | MTBF                                                        |
|-------------|---------|------------------|------------|--------------------|--------------------|------------------------|-------------------------------------------------------------|
| 770-2801    | 5V      | 3A               | 78%        | ± 2%               | ± 5%               | 120mV<br>Max           |                                                             |
| 770-2810    | 7.5V    | 2.5A             | 79%        |                    |                    |                        | 50,000hrs<br>min.<br>MIL-HDBK –<br>217F (25° <sup>C</sup> ) |
| 770-2813    | 9V      | 2A               | 80%        |                    |                    |                        |                                                             |
| 770-2817    | 12V     | 1.5A             | 81%        |                    |                    |                        |                                                             |
| 770-2826    | 15V     | 1.2A             | 81%        |                    |                    |                        |                                                             |
| 770-2829    | 18V     | 1A               | 81%        |                    |                    |                        |                                                             |
| 770-2823    | 24V     | 0.75A            | 82%        |                    |                    |                        |                                                             |
| 770-2832    | 28V     | 0.64A            | 82%        |                    |                    |                        |                                                             |