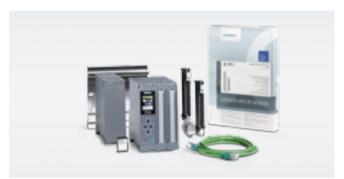

## The SIMATIC S7-1500 Starter Kit includes:

- SIMATIC CPI 1511C-1 PN
- SIMATIC Memory Card, 4 MB
- PM 70 W, 120/230 V AC power supply
- Mounting rail 160 mm, front connector
- Standard Ethernet CAT 5 cable, length 2 m
- STEP 7 Professional V14, 365 day license
- Documentation

Article No.: 6ES7511-1CK00-4YB5