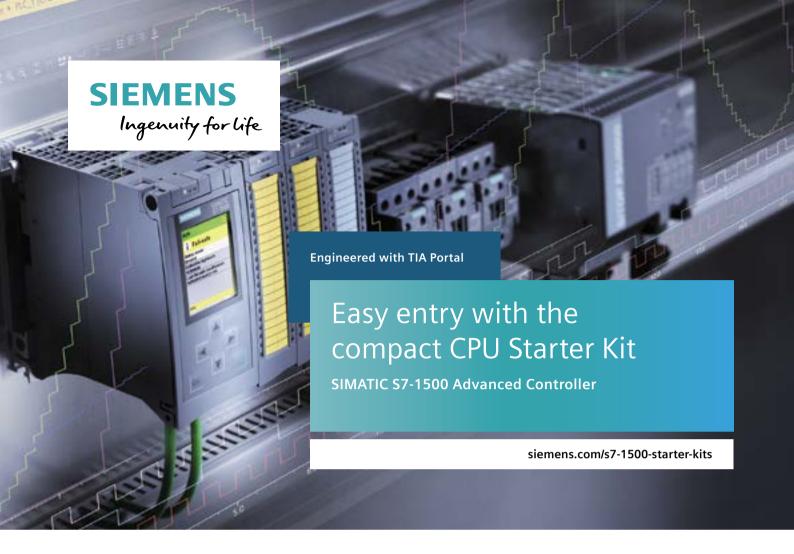

With SIMATIC S7-1500, you have chosen one of the fastest controllers on the market, with a system performance that ensures minimum response times and maximum control quality. The SIMATIC S7-1500 Advanced Controller is the standard device for applications in factory automation as well as control tasks in medium and complex machine construction and plant engineering. Find out how quick and easy it is to install, wire, switch on and configure the controller.

## The SIMATIC S7-1500 Starter Kit includes:

- SIMATIC CPI 1511C-1 PN
- SIMATIC Memory Card, 4 MB
- PM 70 W, 120/230 V AC power supply
- Mounting rail 160 mm, front connector
- Standard Ethernet CAT 5 cable, length 2 m
- STEP 7 Professional V14, 365 day license
- Documentation