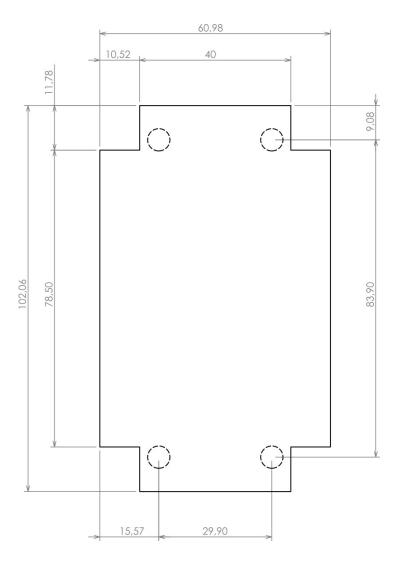

## Max PCB size

Dashed line shows outline of the mounting boss under PCB board Recommended mounting holes diameter ø3,5mm All dimensions are given within +/-0,5mm tolerance