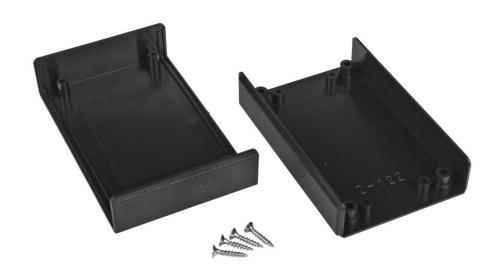

## **Product Details**

Two-part enclosure is made of black ABS. The enclosure provides IP53 and IK07 rating it is ideal for applications that doesn't require hermetic seal.

### **Features and Benefits**

- Made of ABS
- Available in black color
- Protection against liquids and solid objects: IP53 rating
- Shock protection level: IK07 rating

| Category           | Enclosures for remote controls |
|--------------------|--------------------------------|
| Туре               | Full                           |
| Material           | ABS                            |
| Option             | Without gasket                 |
| Height             | 24.5 mm                        |
| Width              | 69.2 mm                        |
| Length             | 108.1 mm                       |
| Colour             | Black                          |
| Protection level   | IP53                           |
| Property class     | IK07                           |
| Standards Met      | RoHS Compliant                 |
| Accessories        | Screw 3/16: 4.0 pcs            |
| Certificate number | CE/031/18, Z/12/001/17         |