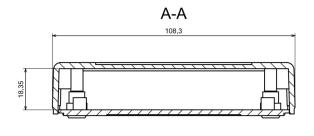

### **Features and Benefits**

- Made of ABS
- Available in black color
- Protection against liquids and solid objects: IP53 rating
- Shock protection level: IK07 rating

| Category           | Enclosures for remote controls |
|--------------------|--------------------------------|
| Туре               | Full                           |
| Material           | ABS                            |
| Option             | Without gasket                 |
| Height             | 24.5 mm                        |
| Width              | 69.2 mm                        |
| Length             | 108.1 mm                       |
| Colour             | Black                          |
| Protection level   | IP53                           |
| Property class     | IK07                           |
| Standards Met      | RoHS Compliant                 |
| Accessories        | Screw 3/16: 4.0 pcs            |
| Certificate number | CE/031/18, Z/12/001/17         |