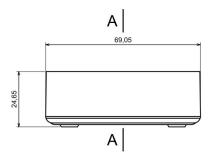

### **Features and Benefits**

- Made of ABS
- Available in black color
- Protection against liquids and solid objects: IP53 rating
- Shock protection level: IK07 rating

| Category           | Enclosures for remote controls |
|--------------------|--------------------------------|
| Туре               | Full                           |
| Material           | ABS                            |
| Option             | Without gasket                 |
| Height             | 24.5 mm                        |
| Width              | 69.2 mm                        |
| Length             | 108.1 mm                       |
| Colour             | Black                          |
| Protection level   | IP53                           |
| Property class     | IK07                           |
| Standards Met      | RoHS Compliant                 |
| Accessories        | Screw 3/16: 4.0 pcs            |
| Certificate number | CE/031/18, Z/12/001/17         |