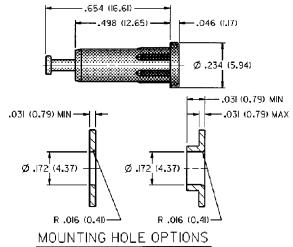

## For Standard Tip Plug: .080 (2.00) Diameter FEATURES:

- · Machined contact with turret terminal
- Installs by pressing into mounting hole, no mounting hardware required
- Closed entry blocks access or probes greater than .085 (2.16)
- · Nylon UL approved for self extinguishing