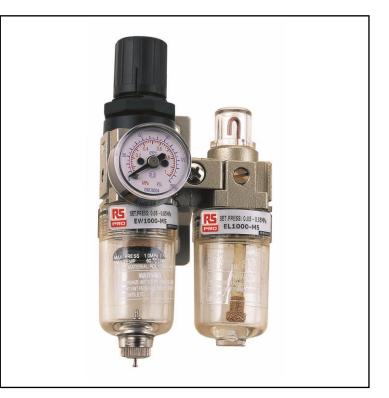

## **RS PRO** Filter / regulator / lubricator

RS Stock No.: 2351106

## Manual Drain

| Product De | escription |           |                   |
|------------|------------|-----------|-------------------|
| Part No.   | Body Size  | Port Size | Flow Rate (I/min) |
| 2351106    | 2000       | 1/4"      | 960               |