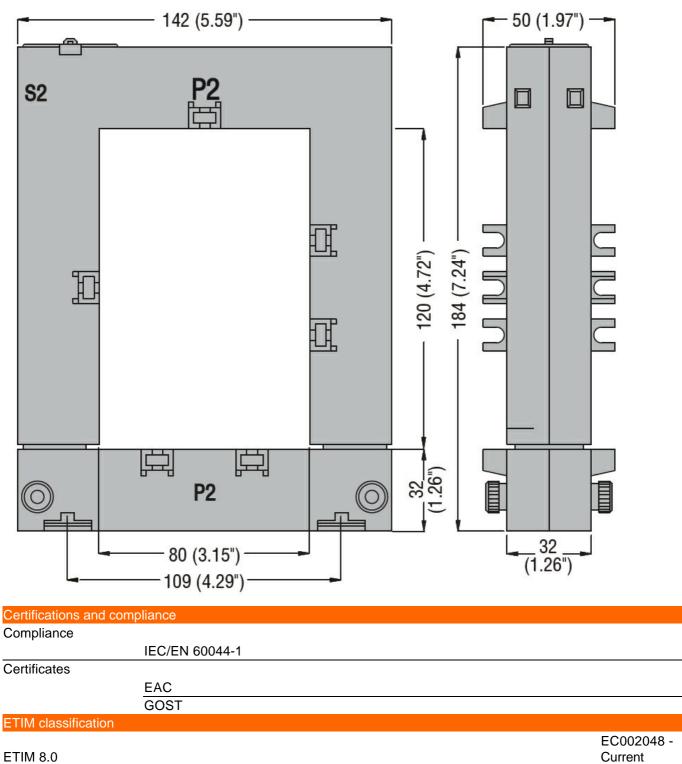

| Product designation                      |                       |           |           | Current<br>trasformers |
|------------------------------------------|-----------------------|-----------|-----------|------------------------|
| Product type designat                    | ion                   |           |           | DM3TA0800              |
| Auxiliary supply Us                      |                       |           |           |                        |
| Operational frequency                    |                       |           |           |                        |
|                                          |                       | min       | Hz        | 50                     |
|                                          |                       | max       | Hz        | 60                     |
| Current inputs                           |                       |           |           |                        |
| Primary current Ipn (/5                  | )                     |           | А         | 800                    |
| Secondary output curr                    | ent                   |           | А         | 5                      |
| Overload withstand Ipr                   | า                     |           | %         | 120                    |
| Burden                                   |                       |           |           |                        |
|                                          |                       | cl. 0.5   | VA        | 3                      |
|                                          |                       | cl. 1     | VA        | 7.5                    |
| Insulations                              |                       |           |           |                        |
| Rated insulation voltage                 | ge Ui IEC/EN          |           | V         | 720                    |
| IEC rated short-time thermal current Ith |                       |           | Ith for s | 4060                   |
| IEC rated dynamic cur                    |                       | Ith for s | 2.5       |                        |
| Insulation dry type                      |                       |           |           | Class E                |
| Mechanical features                      |                       |           |           |                        |
| Terminals type                           |                       |           |           | Screw                  |
| Fixing                                   |                       |           |           | Screw fixing           |
| Weight                                   |                       |           | g         | 1250                   |
| Ambient conditions                       |                       |           |           |                        |
| Temperature                              |                       |           |           |                        |
|                                          | Operating temperature |           |           |                        |
|                                          |                       | min       | °C        | -25                    |
|                                          |                       | max       | °C        | +50                    |
|                                          | Storage temperature   |           |           |                        |
|                                          |                       | min       | °C        | -40                    |
|                                          |                       | max       | °C        | +80                    |
| Relative humidity                        |                       |           | %         | 90                     |
| Protection degree                        |                       |           |           | IP30                   |
| Dimensions                               |                       |           |           |                        |