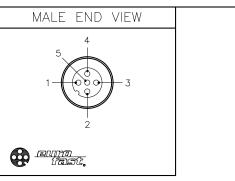

E ADD WIRE TERMINATION TO SPECS

REV DESCRIPTION

| SPECIFICATIONS                |                                  |  |  |  |  |  |
|-------------------------------|----------------------------------|--|--|--|--|--|
| HOUSING MATERIAL/COLOR        | NYLON/BLACK                      |  |  |  |  |  |
| CONTACT MATERIAL/PLATING      | BRASS/GOLD                       |  |  |  |  |  |
| COUPLING NUT MATERIAL/PLATING | BRASS/NICKEL                     |  |  |  |  |  |
| RATED CURRENT [A]             | 4.0 A                            |  |  |  |  |  |
| RATED VOLTAGE [V]             | 125 V                            |  |  |  |  |  |
| WIRE TERMINATION              | SPRING CLAMP                     |  |  |  |  |  |
| MAXIMUM WIRE SIZE             | 20 AWG                           |  |  |  |  |  |
| CABLE GRIP RANGE              | 6-8mm                            |  |  |  |  |  |
| TEMPERATURE RATING            | -40°C to +85°C (-40°F to +185°F) |  |  |  |  |  |
| PROTECTION CLASS              | MEETS IEC IP67                   |  |  |  |  |  |