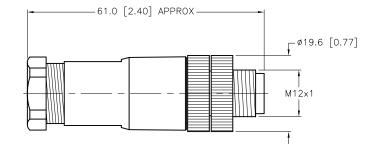

E ADD WIRE TERMINATION TO SPECS

REV DESCRIPTION

| SPECIFICATIONS                |                                  |  |  |  |  |  |
|-------------------------------|----------------------------------|--|--|--|--|--|
| HOUSING MATERIAL/COLOR        | NYLON/BLACK                      |  |  |  |  |  |
| CONTACT MATERIAL/PLATING      | BRASS/GOLD                       |  |  |  |  |  |
| COUPLING NUT MATERIAL/PLATING | BRASS/NICKEL                     |  |  |  |  |  |
| RATED CURRENT [A]             | 4.0 A                            |  |  |  |  |  |
| RATED VOLTAGE [V]             | 125 V                            |  |  |  |  |  |
| WIRE TERMINATION              | SPRING CLAMP                     |  |  |  |  |  |
| MAXIMUM WIRE SIZE             | 20 AWG                           |  |  |  |  |  |
| CABLE GRIP RANGE              | 6-8mm                            |  |  |  |  |  |
| TEMPERATURE RATING            | -40°C to +85°C (-40°F to +185°F) |  |  |  |  |  |
| PROTECTION CLASS              | MEETS IEC IP67                   |  |  |  |  |  |