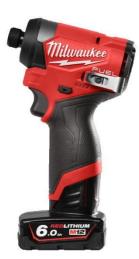

## **M12 FID2-602X I M12 FUEL<sup>™</sup> sub compact ¼" Hex impact driver**

- o Brushless POWERSTATE<sup>™</sup> motor with faster speed in a more compact size of 127mm
- REDLINK PLUS<sup>™</sup> intelligence system delivers an advanced digital overload protection for tool and battery and uniquely enhances the tool performance under load
- 4-Mode DRIVE CONTROL allows the user to shift to three different speed and torque settings, as well as a self-tapping mode to maximise application versatility
- REDLITHIUM<sup>™</sup> battery pack provides superior pack construction, electronics and fadefree performance to deliver more run time and more work over pack life
- Individual battery cell monitoring optimises tool run time and ensures long term pack durability

| No load speed (rpm)                  | 0-1300 / 0-2400 / 0-3300 / 0-3300               |
|--------------------------------------|-------------------------------------------------|
| Tool reception                       | ¼" Hex                                          |
| Impact rate (ipm)                    | 0 - 4000                                        |
| Max Torque (Nm)                      | 147                                             |
| Weight with battery pack (EPTA) (kg) | 1.2 (M12 B6)                                    |
| Kit included                         | 2 x M12 B6 Battery packs, C12 C Charger, HD Box |
| Article Number                       | 4933479878                                      |