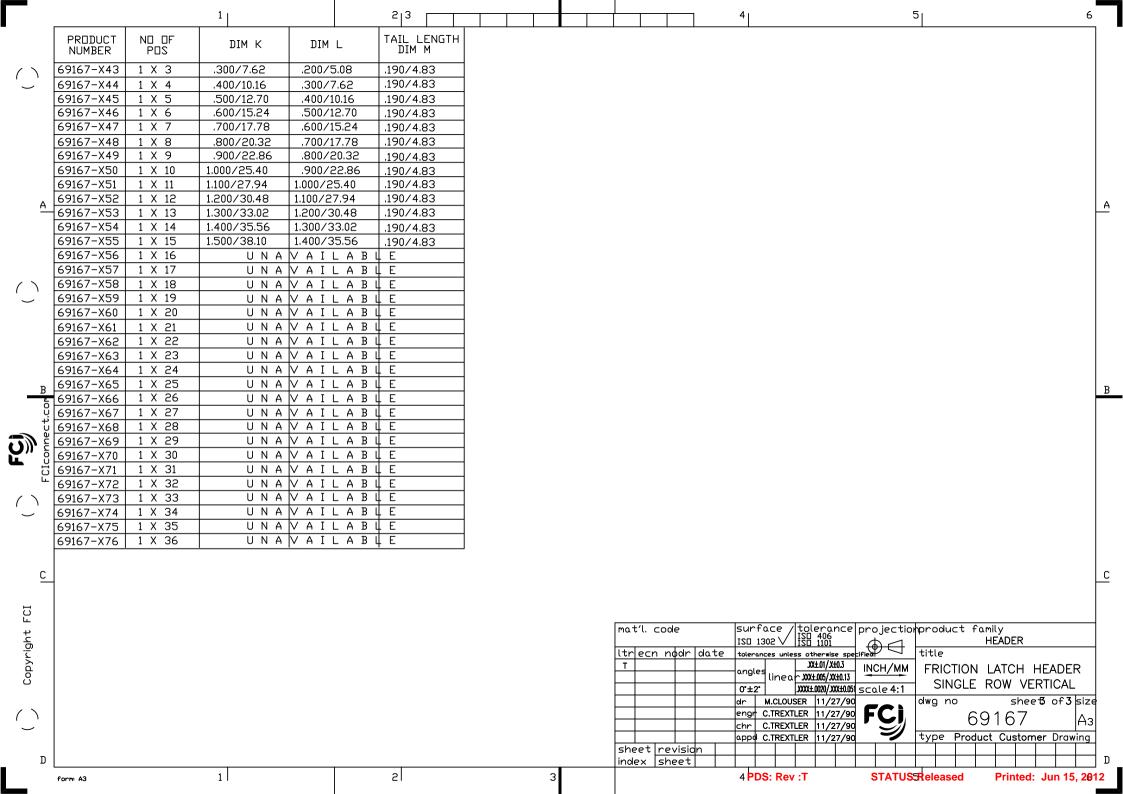

|              |                        |                  | 1           |                                | 5 3         | 4  5                                                                                                                                                                                                                                                                                                                                                                                                                                                                                                                                                                                                                                                                                                                                                                                                                                                                                                                                                                                                                                                                                                                                                                                                                                                                                                                                                                                                                                                                                                                                                                                                                                                                                                                                                                                                                                                                                                                                                                                                                                                                                                                           |
|--------------|------------------------|------------------|-------------|--------------------------------|-------------|--------------------------------------------------------------------------------------------------------------------------------------------------------------------------------------------------------------------------------------------------------------------------------------------------------------------------------------------------------------------------------------------------------------------------------------------------------------------------------------------------------------------------------------------------------------------------------------------------------------------------------------------------------------------------------------------------------------------------------------------------------------------------------------------------------------------------------------------------------------------------------------------------------------------------------------------------------------------------------------------------------------------------------------------------------------------------------------------------------------------------------------------------------------------------------------------------------------------------------------------------------------------------------------------------------------------------------------------------------------------------------------------------------------------------------------------------------------------------------------------------------------------------------------------------------------------------------------------------------------------------------------------------------------------------------------------------------------------------------------------------------------------------------------------------------------------------------------------------------------------------------------------------------------------------------------------------------------------------------------------------------------------------------------------------------------------------------------------------------------------------------|
| _            | PRODUCT                | NO OF            |             | <u> </u>                       | TAIL LENGTH | PIN PLATING CODES                                                                                                                                                                                                                                                                                                                                                                                                                                                                                                                                                                                                                                                                                                                                                                                                                                                                                                                                                                                                                                                                                                                                                                                                                                                                                                                                                                                                                                                                                                                                                                                                                                                                                                                                                                                                                                                                                                                                                                                                                                                                                                              |
|              | NUMBER                 | POS              | DIM K       | DIM L                          | DIM M       | XXXXX-1YY 30u*/0.76u MIN (SEE NOTE 8) OVER 50u*/1.27u MIN NI                                                                                                                                                                                                                                                                                                                                                                                                                                                                                                                                                                                                                                                                                                                                                                                                                                                                                                                                                                                                                                                                                                                                                                                                                                                                                                                                                                                                                                                                                                                                                                                                                                                                                                                                                                                                                                                                                                                                                                                                                                                                   |
| ()           | 69167-X03              | 1 X 3            | .300/7.62   | .200/5.08                      | .120/3.05   | XXXXX-2YY 15u'/0.38u MIN (SEE NDTE 8) DVER 50u'/1.27u MIN NI                                                                                                                                                                                                                                                                                                                                                                                                                                                                                                                                                                                                                                                                                                                                                                                                                                                                                                                                                                                                                                                                                                                                                                                                                                                                                                                                                                                                                                                                                                                                                                                                                                                                                                                                                                                                                                                                                                                                                                                                                                                                   |
|              | 69167-X04              | 1 X 4            | .400/10.16  | .300/7.62                      | .120/3.05   | XXXXX-3YY 50u'/1.27u MIN (SEE NDTE 8) DVER 50u'/1.27u MIN NI                                                                                                                                                                                                                                                                                                                                                                                                                                                                                                                                                                                                                                                                                                                                                                                                                                                                                                                                                                                                                                                                                                                                                                                                                                                                                                                                                                                                                                                                                                                                                                                                                                                                                                                                                                                                                                                                                                                                                                                                                                                                   |
| t            | 69167-X05              | 1 X 5            | .500/12.70  | .400/10.16                     | .120/3.05   | XXXXX-4YY   100u*/2.54u MIN Sn DVER 50u*/1.27u MIN NI (SEE NDTE 9)                                                                                                                                                                                                                                                                                                                                                                                                                                                                                                                                                                                                                                                                                                                                                                                                                                                                                                                                                                                                                                                                                                                                                                                                                                                                                                                                                                                                                                                                                                                                                                                                                                                                                                                                                                                                                                                                                                                                                                                                                                                             |
| İ            | 69167-X06              | 1 X 6            | .600/15.24  | .500/12.70                     | .120/3.05   | XXXXX-4YYHLF 1000 / E.S40 MIN SH BYER S00 / I.E / O MIN NI CSEE NOTE //                                                                                                                                                                                                                                                                                                                                                                                                                                                                                                                                                                                                                                                                                                                                                                                                                                                                                                                                                                                                                                                                                                                                                                                                                                                                                                                                                                                                                                                                                                                                                                                                                                                                                                                                                                                                                                                                                                                                                                                                                                                        |
| Ì            | 69167-X07              | 1 X 7            | .700/17.78  | .600/15.24                     | .120/3.05   | XXXXX-5YY 15u'/0.38u MIN (SEE NOTE 8) OVER 50u'/1.27u MIN NI                                                                                                                                                                                                                                                                                                                                                                                                                                                                                                                                                                                                                                                                                                                                                                                                                                                                                                                                                                                                                                                                                                                                                                                                                                                                                                                                                                                                                                                                                                                                                                                                                                                                                                                                                                                                                                                                                                                                                                                                                                                                   |
|              | 69167-X08              | 1 X 8            | .800/20.32  | .700/17.78                     | .120/3.05   | XXXXX-6YY 30u*/0.76u MIN (SEE NOTE 8) DVER 50u*/1.27u MIN NI                                                                                                                                                                                                                                                                                                                                                                                                                                                                                                                                                                                                                                                                                                                                                                                                                                                                                                                                                                                                                                                                                                                                                                                                                                                                                                                                                                                                                                                                                                                                                                                                                                                                                                                                                                                                                                                                                                                                                                                                                                                                   |
|              | 69167-X09              | 1 X 9            | .900/22.86  | .800/20.32                     | .120/3.05   | XXXXX-7YY 30u*/0.76u MIN (SEE NOTE 8) DVER 50u*/1.27u MIN NI                                                                                                                                                                                                                                                                                                                                                                                                                                                                                                                                                                                                                                                                                                                                                                                                                                                                                                                                                                                                                                                                                                                                                                                                                                                                                                                                                                                                                                                                                                                                                                                                                                                                                                                                                                                                                                                                                                                                                                                                                                                                   |
|              | 69167-X10              | 1 X 10           | 1.000/25.40 | .900/22.86                     | .120/3.05   | XXXXX-8YY   15u'/0.38u MIN (SEE NOTE 8) OVER 50u'/1.27u MIN NI                                                                                                                                                                                                                                                                                                                                                                                                                                                                                                                                                                                                                                                                                                                                                                                                                                                                                                                                                                                                                                                                                                                                                                                                                                                                                                                                                                                                                                                                                                                                                                                                                                                                                                                                                                                                                                                                                                                                                                                                                                                                 |
|              | 69167-X11              | 1 X 11           | 1.100/27.94 | 1.000/25.40                    | .120/3.05   | NOTES:                                                                                                                                                                                                                                                                                                                                                                                                                                                                                                                                                                                                                                                                                                                                                                                                                                                                                                                                                                                                                                                                                                                                                                                                                                                                                                                                                                                                                                                                                                                                                                                                                                                                                                                                                                                                                                                                                                                                                                                                                                                                                                                         |
| Α            | 69167-X12              | 1 X 12           | 1.200/30.48 | 1.100/27.94                    | .120/3.05   | 1. PART NUMBER OPTIONS:                                                                                                                                                                                                                                                                                                                                                                                                                                                                                                                                                                                                                                                                                                                                                                                                                                                                                                                                                                                                                                                                                                                                                                                                                                                                                                                                                                                                                                                                                                                                                                                                                                                                                                                                                                                                                                                                                                                                                                                                                                                                                                        |
|              | 69167-X13              | 1 X 13           | 1.300/33.02 | 1.200/30.48                    | .120/3.05   | PIN PLATING CODES (SEE ABOVE)                                                                                                                                                                                                                                                                                                                                                                                                                                                                                                                                                                                                                                                                                                                                                                                                                                                                                                                                                                                                                                                                                                                                                                                                                                                                                                                                                                                                                                                                                                                                                                                                                                                                                                                                                                                                                                                                                                                                                                                                                                                                                                  |
|              | 69167-X14              | 1 X 14           | 1.400/35.56 | 1.300/33.02                    | .120/3.05   | LEAD FREE:  ADD 'HLF' AT THE END OF PART NUMBER FOR LEAD FREE                                                                                                                                                                                                                                                                                                                                                                                                                                                                                                                                                                                                                                                                                                                                                                                                                                                                                                                                                                                                                                                                                                                                                                                                                                                                                                                                                                                                                                                                                                                                                                                                                                                                                                                                                                                                                                                                                                                                                                                                                                                                  |
| +            | 69167-X15              | 1 X 15           | 1.500/38.10 | 1.400/35.56                    | .120/3.05   | OPTION, NOT AVAILABLE FOR -5YY, -6YYH, -6YYH.                                                                                                                                                                                                                                                                                                                                                                                                                                                                                                                                                                                                                                                                                                                                                                                                                                                                                                                                                                                                                                                                                                                                                                                                                                                                                                                                                                                                                                                                                                                                                                                                                                                                                                                                                                                                                                                                                                                                                                                                                                                                                  |
|              | 69167-X16              | 1 X 16           |             | VAILABI                        | E           | (2.)BODY MATERIAL;  GLASS REINFORCED PCT COLOR; BLACK                                                                                                                                                                                                                                                                                                                                                                                                                                                                                                                                                                                                                                                                                                                                                                                                                                                                                                                                                                                                                                                                                                                                                                                                                                                                                                                                                                                                                                                                                                                                                                                                                                                                                                                                                                                                                                                                                                                                                                                                                                                                          |
|              | 69167-X17              | 1 X 17           |             | VAILABI                        | E           | FLAME RETARDANT PER UL 94 V−0                                                                                                                                                                                                                                                                                                                                                                                                                                                                                                                                                                                                                                                                                                                                                                                                                                                                                                                                                                                                                                                                                                                                                                                                                                                                                                                                                                                                                                                                                                                                                                                                                                                                                                                                                                                                                                                                                                                                                                                                                                                                                                  |
| ' '          | 69167-X18              | 1 X 18           |             | VAILABI                        | E           | MAXIMUM OPERATING TEMPERATURE: 130° C                                                                                                                                                                                                                                                                                                                                                                                                                                                                                                                                                                                                                                                                                                                                                                                                                                                                                                                                                                                                                                                                                                                                                                                                                                                                                                                                                                                                                                                                                                                                                                                                                                                                                                                                                                                                                                                                                                                                                                                                                                                                                          |
|              | 69167-X19              | 1 X 19           |             | VAILABI                        | E           | MINERAL FILLED LCP, COLOR BLACK                                                                                                                                                                                                                                                                                                                                                                                                                                                                                                                                                                                                                                                                                                                                                                                                                                                                                                                                                                                                                                                                                                                                                                                                                                                                                                                                                                                                                                                                                                                                                                                                                                                                                                                                                                                                                                                                                                                                                                                                                                                                                                |
| ŀ            | 69167-X20              | 1 X 20           |             | V A I L A B I<br>V A I L A B I | E<br>E      | FLAME RETARDANT PER UL 94 V-0                                                                                                                                                                                                                                                                                                                                                                                                                                                                                                                                                                                                                                                                                                                                                                                                                                                                                                                                                                                                                                                                                                                                                                                                                                                                                                                                                                                                                                                                                                                                                                                                                                                                                                                                                                                                                                                                                                                                                                                                                                                                                                  |
| -            | 69167-X21<br>69167-X22 | 1 X 21<br>1 X 22 |             | V A I L A B I                  | E           | PART NUMBERS WITH "H" SUFFIX WILL WITHSTAND EXPOSURE TO 260°C PEAK TEMPERATURE FOR 20 SECONDS IN WAVE                                                                                                                                                                                                                                                                                                                                                                                                                                                                                                                                                                                                                                                                                                                                                                                                                                                                                                                                                                                                                                                                                                                                                                                                                                                                                                                                                                                                                                                                                                                                                                                                                                                                                                                                                                                                                                                                                                                                                                                                                          |
|              | 69167-X23              | 1 X 23           |             | V A I L A B I                  | E           | SOLDER, INFRA-RED OR VAPOR PHASE SOLDER PROCESS.                                                                                                                                                                                                                                                                                                                                                                                                                                                                                                                                                                                                                                                                                                                                                                                                                                                                                                                                                                                                                                                                                                                                                                                                                                                                                                                                                                                                                                                                                                                                                                                                                                                                                                                                                                                                                                                                                                                                                                                                                                                                               |
|              | 69167-X24              | 1 X 24           |             | VAILABI                        | E           | PART NUMBERS WITHOUT 'H' SUFFIX WILL WITHSTAND EXPOSURE                                                                                                                                                                                                                                                                                                                                                                                                                                                                                                                                                                                                                                                                                                                                                                                                                                                                                                                                                                                                                                                                                                                                                                                                                                                                                                                                                                                                                                                                                                                                                                                                                                                                                                                                                                                                                                                                                                                                                                                                                                                                        |
|              | 69167-X25              | 1 X 25           |             | VAILABI                        | Ē           | TD 260°C PEAK TEMPERATURE FOR WAVE SOLDER PROCESS.                                                                                                                                                                                                                                                                                                                                                                                                                                                                                                                                                                                                                                                                                                                                                                                                                                                                                                                                                                                                                                                                                                                                                                                                                                                                                                                                                                                                                                                                                                                                                                                                                                                                                                                                                                                                                                                                                                                                                                                                                                                                             |
|              | 69167-X26              | 1 X 26           |             | VAILABI                        | Ē           | 3, PIN MATERIAL: 3/4 HARD PHOS-BRONZE.                                                                                                                                                                                                                                                                                                                                                                                                                                                                                                                                                                                                                                                                                                                                                                                                                                                                                                                                                                                                                                                                                                                                                                                                                                                                                                                                                                                                                                                                                                                                                                                                                                                                                                                                                                                                                                                                                                                                                                                                                                                                                         |
| ů            | 69167-X27              | 1 X 27           |             | V A I L A B I                  | Ē           | (4) NO SLOTS ON 1 X 5 POSITION OR SMALLER PRODUCT. THE CENTER  KEY SLOT WILL BE ON ALL HEADERS REGARDLESS OF SIZE.                                                                                                                                                                                                                                                                                                                                                                                                                                                                                                                                                                                                                                                                                                                                                                                                                                                                                                                                                                                                                                                                                                                                                                                                                                                                                                                                                                                                                                                                                                                                                                                                                                                                                                                                                                                                                                                                                                                                                                                                             |
| Ū.           | 69167-X28              | 1 X 28           |             | VAILABI                        |             | (5.) TWO NON-CRITICAL SIDES OF PIN TIP NOT PLATED, BOTH ENDS                                                                                                                                                                                                                                                                                                                                                                                                                                                                                                                                                                                                                                                                                                                                                                                                                                                                                                                                                                                                                                                                                                                                                                                                                                                                                                                                                                                                                                                                                                                                                                                                                                                                                                                                                                                                                                                                                                                                                                                                                                                                   |
| 4 m          | 69167-X29              | 1 X 29           | UNA         | VAILABI                        | E           |                                                                                                                                                                                                                                                                                                                                                                                                                                                                                                                                                                                                                                                                                                                                                                                                                                                                                                                                                                                                                                                                                                                                                                                                                                                                                                                                                                                                                                                                                                                                                                                                                                                                                                                                                                                                                                                                                                                                                                                                                                                                                                                                |
| <b>L</b> " 0 | 69167-X30              | 1 X 30           | UNA         | VAILABI                        | E           | (6.) COMPANY LOGO MAY APPEAR IN THIS AREA.                                                                                                                                                                                                                                                                                                                                                                                                                                                                                                                                                                                                                                                                                                                                                                                                                                                                                                                                                                                                                                                                                                                                                                                                                                                                                                                                                                                                                                                                                                                                                                                                                                                                                                                                                                                                                                                                                                                                                                                                                                                                                     |
|              | 69167-X31              | 1 X 31           | UNA         | VAILABI                        | E           | (7) THESE PRODUCTS MEET EUROPEAN UNION DIRECTIVES AND OTHER COUNTRY REGULATION AS DESCRIBED IN GS-22-008.                                                                                                                                                                                                                                                                                                                                                                                                                                                                                                                                                                                                                                                                                                                                                                                                                                                                                                                                                                                                                                                                                                                                                                                                                                                                                                                                                                                                                                                                                                                                                                                                                                                                                                                                                                                                                                                                                                                                                                                                                      |
| <u>"</u>     | 69167-X32              | 1 X 32           | UNA         | VAILABI                        | E           | (8.) PLATING OPTIONS:                                                                                                                                                                                                                                                                                                                                                                                                                                                                                                                                                                                                                                                                                                                                                                                                                                                                                                                                                                                                                                                                                                                                                                                                                                                                                                                                                                                                                                                                                                                                                                                                                                                                                                                                                                                                                                                                                                                                                                                                                                                                                                          |
| ()           | 69167-X33              | 1 X 33           | UNA         | VAILABI                        | E           | PERFORMANCE PLATING WILL BE EITHER GOLD OR GXT ON CONTACT OR TAIL,                                                                                                                                                                                                                                                                                                                                                                                                                                                                                                                                                                                                                                                                                                                                                                                                                                                                                                                                                                                                                                                                                                                                                                                                                                                                                                                                                                                                                                                                                                                                                                                                                                                                                                                                                                                                                                                                                                                                                                                                                                                             |
| ~            | 69167-X34              | 1 X 34           | UNA         | VAILABI                        | E           | OPTIONALLY (78~295u"/2~7.5u) TIN ON TAIL.                                                                                                                                                                                                                                                                                                                                                                                                                                                                                                                                                                                                                                                                                                                                                                                                                                                                                                                                                                                                                                                                                                                                                                                                                                                                                                                                                                                                                                                                                                                                                                                                                                                                                                                                                                                                                                                                                                                                                                                                                                                                                      |
|              | 69167-X35              | 1 X 35           |             | VAILABI                        | -           | (9.) THIS PRODUCT HAS 100% TIN PLATING IN THE INTERFACE AND  HAS NOT BEEN TESTED FOR WHISKER GROWTH IN ALL INTERCONNECT                                                                                                                                                                                                                                                                                                                                                                                                                                                                                                                                                                                                                                                                                                                                                                                                                                                                                                                                                                                                                                                                                                                                                                                                                                                                                                                                                                                                                                                                                                                                                                                                                                                                                                                                                                                                                                                                                                                                                                                                        |
|              | 69167-X36              | 1 X 36           | UNA         | V A I L A B I                  | ↓ E         | ENVIRONMENTS."                                                                                                                                                                                                                                                                                                                                                                                                                                                                                                                                                                                                                                                                                                                                                                                                                                                                                                                                                                                                                                                                                                                                                                                                                                                                                                                                                                                                                                                                                                                                                                                                                                                                                                                                                                                                                                                                                                                                                                                                                                                                                                                 |
|              |                        |                  |             |                                |             | (10) FOR POLARIZATION, SPECIFY POSITION NUMBER (I.e. A03=ROW A                                                                                                                                                                                                                                                                                                                                                                                                                                                                                                                                                                                                                                                                                                                                                                                                                                                                                                                                                                                                                                                                                                                                                                                                                                                                                                                                                                                                                                                                                                                                                                                                                                                                                                                                                                                                                                                                                                                                                                                                                                                                 |
| C            |                        |                  |             |                                |             | POSITION 03) TO OMIT PIN.  OMIT FROM PRODUCT NUMBER IF THIS FEATURE IS NOT APPLICABLE.                                                                                                                                                                                                                                                                                                                                                                                                                                                                                                                                                                                                                                                                                                                                                                                                                                                                                                                                                                                                                                                                                                                                                                                                                                                                                                                                                                                                                                                                                                                                                                                                                                                                                                                                                                                                                                                                                                                                                                                                                                         |
|              |                        |                  |             |                                |             | PRODUCT MANAGEMENT APPROVAL REQUIRED PRIOR TO RELEASE OR                                                                                                                                                                                                                                                                                                                                                                                                                                                                                                                                                                                                                                                                                                                                                                                                                                                                                                                                                                                                                                                                                                                                                                                                                                                                                                                                                                                                                                                                                                                                                                                                                                                                                                                                                                                                                                                                                                                                                                                                                                                                       |
| FCI          |                        |                  |             |                                |             | SALE OF POLARIZED PRODUCT.                                                                                                                                                                                                                                                                                                                                                                                                                                                                                                                                                                                                                                                                                                                                                                                                                                                                                                                                                                                                                                                                                                                                                                                                                                                                                                                                                                                                                                                                                                                                                                                                                                                                                                                                                                                                                                                                                                                                                                                                                                                                                                     |
|              |                        |                  |             |                                |             | matil, code   surface / tolerance projection product family                                                                                                                                                                                                                                                                                                                                                                                                                                                                                                                                                                                                                                                                                                                                                                                                                                                                                                                                                                                                                                                                                                                                                                                                                                                                                                                                                                                                                                                                                                                                                                                                                                                                                                                                                                                                                                                                                                                                                                                                                                                                    |
| Copyright    |                        |                  |             |                                |             | 1 / 11511 406 1                                                                                                                                                                                                                                                                                                                                                                                                                                                                                                                                                                                                                                                                                                                                                                                                                                                                                                                                                                                                                                                                                                                                                                                                                                                                                                                                                                                                                                                                                                                                                                                                                                                                                                                                                                                                                                                                                                                                                                                                                                                                                                                |
| ř,           |                        |                  |             |                                |             | Itrech nodr date tolerances unless otherwise specifical title                                                                                                                                                                                                                                                                                                                                                                                                                                                                                                                                                                                                                                                                                                                                                                                                                                                                                                                                                                                                                                                                                                                                                                                                                                                                                                                                                                                                                                                                                                                                                                                                                                                                                                                                                                                                                                                                                                                                                                                                                                                                  |
| ğ            |                        |                  |             |                                |             |                                                                                                                                                                                                                                                                                                                                                                                                                                                                                                                                                                                                                                                                                                                                                                                                                                                                                                                                                                                                                                                                                                                                                                                                                                                                                                                                                                                                                                                                                                                                                                                                                                                                                                                                                                                                                                                                                                                                                                                                                                                                                                                                |
| <u>്</u>     |                        |                  |             |                                |             | or±2"   mode mode   mode mode mode   mode mode   mode mode   mode mode   mode mode   mode mode mode   mode mode   mode mode   mode mode   mode mode   mode mode mode   mode mode   mode mode   mode mode   mode mode   mode mode mode   mode mode   mode mode   mode mode   mode mode   mode mode   mode mode   mode mode   mode mode   mode mode   mode mode mode   mode mode   mode mode   mode mode   mode mode   mode mode mode   mode mode   mode mode   mode mode   mode mode   mode mode mode   mode mode   mode mode   mode mode   mode mode   mode mode   mode mode   mode mode   mode mode   mode mode   mode mode   mode mode   mode mode   mode mode   mode mode   mode mode   mode mode   mode mode   mode mode   mode mode   mode mode   mode mode   mode mode   mode mode   mode mode   mode mode   mode mode   mode mode   mode mode   mode mode   mode mode   mode mode   mode mode   mode mode   mode mode   mode mode   mode mode   mode mode   mode mode   mode mode   mode mode   mode mode   mode mode   mode mode   mode mode   mode mode   mode mode   mode mode   mode mode   mode mode   mode mode   mode mode   mode mode   mode mode   mode mode   mode mode   mode mode   mode mode   mode mode   mode mode   mode mode   mode mode   mode mode   mode mode   mode mode   mode mode   mode mode   mode mode   mode mode   mode mode   mode mode   mode mode   mode mode   mode mode   mode mode   mode mode   mode mode   mode mode   mode mode   mode mode   mode mode   mode mode   mode mode   mode mode mode   mode mode   mode mode   mode mode   mode mode   mode mode   mode mode   mode m |
|              |                        |                  |             |                                |             | dr M.CLOUSER 11/27/90 dwg no sheet2 of 3 size                                                                                                                                                                                                                                                                                                                                                                                                                                                                                                                                                                                                                                                                                                                                                                                                                                                                                                                                                                                                                                                                                                                                                                                                                                                                                                                                                                                                                                                                                                                                                                                                                                                                                                                                                                                                                                                                                                                                                                                                                                                                                  |
| ()           |                        |                  |             |                                |             | engr C.TREXTLER 11/27/90 FC) 69167 A3                                                                                                                                                                                                                                                                                                                                                                                                                                                                                                                                                                                                                                                                                                                                                                                                                                                                                                                                                                                                                                                                                                                                                                                                                                                                                                                                                                                                                                                                                                                                                                                                                                                                                                                                                                                                                                                                                                                                                                                                                                                                                          |
| · _          |                        |                  |             |                                |             |                                                                                                                                                                                                                                                                                                                                                                                                                                                                                                                                                                                                                                                                                                                                                                                                                                                                                                                                                                                                                                                                                                                                                                                                                                                                                                                                                                                                                                                                                                                                                                                                                                                                                                                                                                                                                                                                                                                                                                                                                                                                                                                                |
|              |                        |                  |             |                                |             | appd C.TREXTLER   11/27/90                                                                                                                                                                                                                                                                                                                                                                                                                                                                                                                                                                                                                                                                                                                                                                                                                                                                                                                                                                                                                                                                                                                                                                                                                                                                                                                                                                                                                                                                                                                                                                                                                                                                                                                                                                                                                                                                                                                                                                                                                                                                                                     |
| D            |                        |                  |             |                                |             | index sheet                                                                                                                                                                                                                                                                                                                                                                                                                                                                                                                                                                                                                                                                                                                                                                                                                                                                                                                                                                                                                                                                                                                                                                                                                                                                                                                                                                                                                                                                                                                                                                                                                                                                                                                                                                                                                                                                                                                                                                                                                                                                                                                    |
|              | form A3                |                  | 1           |                                | 2           | 3 4 PDS: Rev :T STATUS Released Printed: Jun 15, 201                                                                                                                                                                                                                                                                                                                                                                                                                                                                                                                                                                                                                                                                                                                                                                                                                                                                                                                                                                                                                                                                                                                                                                                                                                                                                                                                                                                                                                                                                                                                                                                                                                                                                                                                                                                                                                                                                                                                                                                                                                                                           |
|              |                        |                  |             | 1                              |             | 17 Touristand 17 Tillion Vall 10, 201                                                                                                                                                                                                                                                                                                                                                                                                                                                                                                                                                                                                                                                                                                                                                                                                                                                                                                                                                                                                                                                                                                                                                                                                                                                                                                                                                                                                                                                                                                                                                                                                                                                                                                                                                                                                                                                                                                                                                                                                                                                                                          |