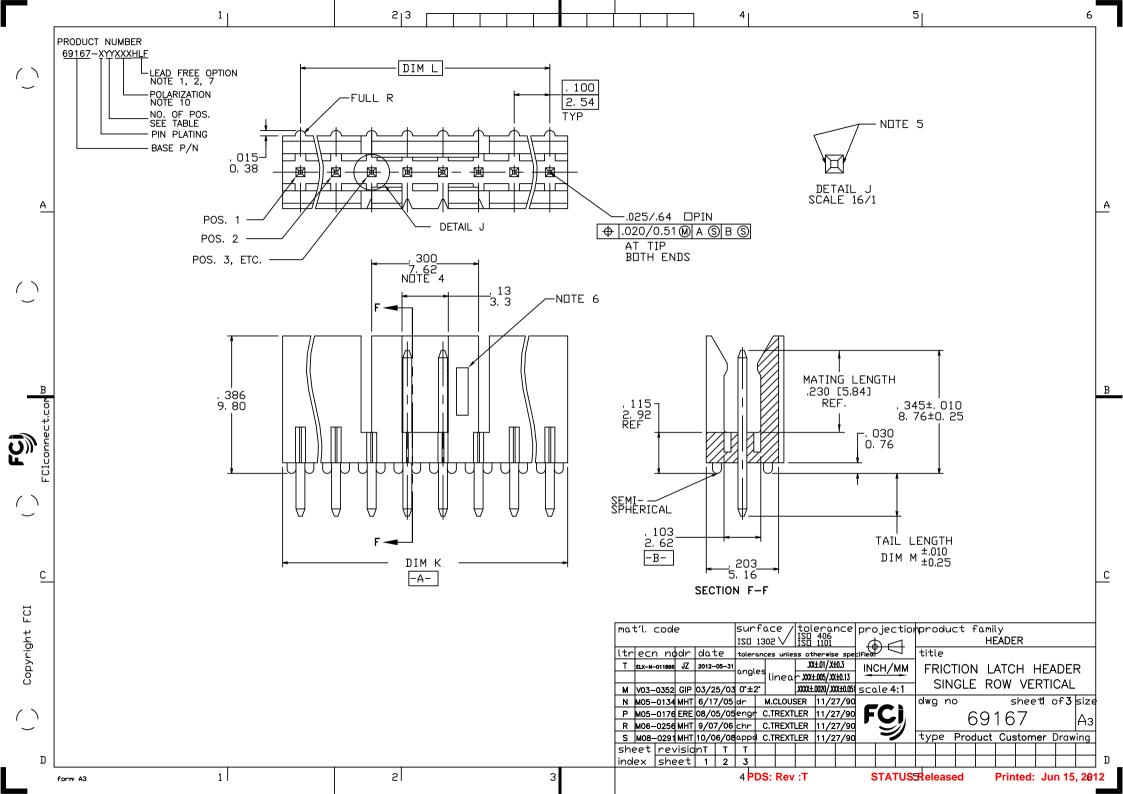

|              |                        |                  | 1           |                                | 5 3         | 4  5                                                                                                                                                                                                                                                                                                                                                                                                                                                                                                                                                                                                                                                                                                                                                                                                                                                                                                                                                                                                                                                                                                                                                                                                                                                                                                                                                                                                                                                                                                                                                                                                                                                                                                                                                                                                                                                                                                                                                                                                                                                                                                                           |
|--------------|------------------------|------------------|-------------|--------------------------------|-------------|--------------------------------------------------------------------------------------------------------------------------------------------------------------------------------------------------------------------------------------------------------------------------------------------------------------------------------------------------------------------------------------------------------------------------------------------------------------------------------------------------------------------------------------------------------------------------------------------------------------------------------------------------------------------------------------------------------------------------------------------------------------------------------------------------------------------------------------------------------------------------------------------------------------------------------------------------------------------------------------------------------------------------------------------------------------------------------------------------------------------------------------------------------------------------------------------------------------------------------------------------------------------------------------------------------------------------------------------------------------------------------------------------------------------------------------------------------------------------------------------------------------------------------------------------------------------------------------------------------------------------------------------------------------------------------------------------------------------------------------------------------------------------------------------------------------------------------------------------------------------------------------------------------------------------------------------------------------------------------------------------------------------------------------------------------------------------------------------------------------------------------|
| _            | PRODUCT                | NO OF            |             | <u> </u>                       | TAIL LENGTH | PIN PLATING CODES                                                                                                                                                                                                                                                                                                                                                                                                                                                                                                                                                                                                                                                                                                                                                                                                                                                                                                                                                                                                                                                                                                                                                                                                                                                                                                                                                                                                                                                                                                                                                                                                                                                                                                                                                                                                                                                                                                                                                                                                                                                                                                              |
|              | NUMBER                 | POS              | DIM K       | DIM L                          | DIM M       | XXXXX-1YY 30u*/0.76u MIN (SEE NOTE 8) OVER 50u*/1.27u MIN NI                                                                                                                                                                                                                                                                                                                                                                                                                                                                                                                                                                                                                                                                                                                                                                                                                                                                                                                                                                                                                                                                                                                                                                                                                                                                                                                                                                                                                                                                                                                                                                                                                                                                                                                                                                                                                                                                                                                                                                                                                                                                   |
| ()           | 69167-X03              | 1 X 3            | .300/7.62   | .200/5.08                      | .120/3.05   | XXXXX-2YY 15u'/0.38u MIN (SEE NDTE 8) DVER 50u'/1.27u MIN NI                                                                                                                                                                                                                                                                                                                                                                                                                                                                                                                                                                                                                                                                                                                                                                                                                                                                                                                                                                                                                                                                                                                                                                                                                                                                                                                                                                                                                                                                                                                                                                                                                                                                                                                                                                                                                                                                                                                                                                                                                                                                   |
|              | 69167-X04              | 1 X 4            | .400/10.16  | .300/7.62                      | .120/3.05   | XXXXX-3YY 50u'/1.27u MIN (SEE NDTE 8) DVER 50u'/1.27u MIN NI                                                                                                                                                                                                                                                                                                                                                                                                                                                                                                                                                                                                                                                                                                                                                                                                                                                                                                                                                                                                                                                                                                                                                                                                                                                                                                                                                                                                                                                                                                                                                                                                                                                                                                                                                                                                                                                                                                                                                                                                                                                                   |
| t            | 69167-X05              | 1 X 5            | .500/12.70  | .400/10.16                     | .120/3.05   | XXXXX-4YY   100u*/2.54u MIN Sn DVER 50u*/1.27u MIN NI (SEE NDTE 9)                                                                                                                                                                                                                                                                                                                                                                                                                                                                                                                                                                                                                                                                                                                                                                                                                                                                                                                                                                                                                                                                                                                                                                                                                                                                                                                                                                                                                                                                                                                                                                                                                                                                                                                                                                                                                                                                                                                                                                                                                                                             |
| İ            | 69167-X06              | 1 X 6            | .600/15.24  | .500/12.70                     | .120/3.05   | XXXXX-4YYHLF 1000 / E.S40 MIN SH BYER S00 / I.E / O MIN NI CSEE NOTE //                                                                                                                                                                                                                                                                                                                                                                                                                                                                                                                                                                                                                                                                                                                                                                                                                                                                                                                                                                                                                                                                                                                                                                                                                                                                                                                                                                                                                                                                                                                                                                                                                                                                                                                                                                                                                                                                                                                                                                                                                                                        |
| Ì            | 69167-X07              | 1 X 7            | .700/17.78  | .600/15.24                     | .120/3.05   | XXXXX-5YY 15u'/0.38u MIN (SEE NOTE 8) OVER 50u'/1.27u MIN NI                                                                                                                                                                                                                                                                                                                                                                                                                                                                                                                                                                                                                                                                                                                                                                                                                                                                                                                                                                                                                                                                                                                                                                                                                                                                                                                                                                                                                                                                                                                                                                                                                                                                                                                                                                                                                                                                                                                                                                                                                                                                   |
|              | 69167-X08              | 1 X 8            | .800/20.32  | .700/17.78                     | .120/3.05   | XXXXX-6YY 30u*/0.76u MIN (SEE NOTE 8) DVER 50u*/1.27u MIN NI                                                                                                                                                                                                                                                                                                                                                                                                                                                                                                                                                                                                                                                                                                                                                                                                                                                                                                                                                                                                                                                                                                                                                                                                                                                                                                                                                                                                                                                                                                                                                                                                                                                                                                                                                                                                                                                                                                                                                                                                                                                                   |
|              | 69167-X09              | 1 X 9            | .900/22.86  | .800/20.32                     | .120/3.05   | XXXXX-7YY 30u*/0.76u MIN (SEE NOTE 8) DVER 50u*/1.27u MIN NI                                                                                                                                                                                                                                                                                                                                                                                                                                                                                                                                                                                                                                                                                                                                                                                                                                                                                                                                                                                                                                                                                                                                                                                                                                                                                                                                                                                                                                                                                                                                                                                                                                                                                                                                                                                                                                                                                                                                                                                                                                                                   |
|              | 69167-X10              | 1 X 10           | 1.000/25.40 | .900/22.86                     | .120/3.05   | XXXXX-8YY   15u'/0.38u MIN (SEE NOTE 8) OVER 50u'/1.27u MIN NI                                                                                                                                                                                                                                                                                                                                                                                                                                                                                                                                                                                                                                                                                                                                                                                                                                                                                                                                                                                                                                                                                                                                                                                                                                                                                                                                                                                                                                                                                                                                                                                                                                                                                                                                                                                                                                                                                                                                                                                                                                                                 |
|              | 69167-X11              | 1 X 11           | 1.100/27.94 | 1.000/25.40                    | .120/3.05   | NOTES:                                                                                                                                                                                                                                                                                                                                                                                                                                                                                                                                                                                                                                                                                                                                                                                                                                                                                                                                                                                                                                                                                                                                                                                                                                                                                                                                                                                                                                                                                                                                                                                                                                                                                                                                                                                                                                                                                                                                                                                                                                                                                                                         |
| Α            | 69167-X12              | 1 X 12           | 1.200/30.48 | 1.100/27.94                    | .120/3.05   | 1. PART NUMBER OPTIONS:                                                                                                                                                                                                                                                                                                                                                                                                                                                                                                                                                                                                                                                                                                                                                                                                                                                                                                                                                                                                                                                                                                                                                                                                                                                                                                                                                                                                                                                                                                                                                                                                                                                                                                                                                                                                                                                                                                                                                                                                                                                                                                        |
|              | 69167-X13              | 1 X 13           | 1.300/33.02 | 1.200/30.48                    | .120/3.05   | PIN PLATING CODES (SEE ABOVE)                                                                                                                                                                                                                                                                                                                                                                                                                                                                                                                                                                                                                                                                                                                                                                                                                                                                                                                                                                                                                                                                                                                                                                                                                                                                                                                                                                                                                                                                                                                                                                                                                                                                                                                                                                                                                                                                                                                                                                                                                                                                                                  |
|              | 69167-X14              | 1 X 14           | 1.400/35.56 | 1.300/33.02                    | .120/3.05   | LEAD FREE:  ADD 'HLF' AT THE END OF PART NUMBER FOR LEAD FREE                                                                                                                                                                                                                                                                                                                                                                                                                                                                                                                                                                                                                                                                                                                                                                                                                                                                                                                                                                                                                                                                                                                                                                                                                                                                                                                                                                                                                                                                                                                                                                                                                                                                                                                                                                                                                                                                                                                                                                                                                                                                  |
| +            | 69167-X15              | 1 X 15           | 1.500/38.10 | 1.400/35.56                    | .120/3.05   | OPTION, NOT AVAILABLE FOR -5YY, -6YYH, -6YYH.                                                                                                                                                                                                                                                                                                                                                                                                                                                                                                                                                                                                                                                                                                                                                                                                                                                                                                                                                                                                                                                                                                                                                                                                                                                                                                                                                                                                                                                                                                                                                                                                                                                                                                                                                                                                                                                                                                                                                                                                                                                                                  |
|              | 69167-X16              | 1 X 16           |             | VAILABI                        | E           | (2.)BODY MATERIAL;  GLASS REINFORCED PCT COLOR; BLACK                                                                                                                                                                                                                                                                                                                                                                                                                                                                                                                                                                                                                                                                                                                                                                                                                                                                                                                                                                                                                                                                                                                                                                                                                                                                                                                                                                                                                                                                                                                                                                                                                                                                                                                                                                                                                                                                                                                                                                                                                                                                          |
|              | 69167-X17              | 1 X 17           |             | VAILABI                        | E           | FLAME RETARDANT PER UL 94 V−0                                                                                                                                                                                                                                                                                                                                                                                                                                                                                                                                                                                                                                                                                                                                                                                                                                                                                                                                                                                                                                                                                                                                                                                                                                                                                                                                                                                                                                                                                                                                                                                                                                                                                                                                                                                                                                                                                                                                                                                                                                                                                                  |
| ' '          | 69167-X18              | 1 X 18           |             | VAILABI                        | E           | MAXIMUM OPERATING TEMPERATURE: 130° C                                                                                                                                                                                                                                                                                                                                                                                                                                                                                                                                                                                                                                                                                                                                                                                                                                                                                                                                                                                                                                                                                                                                                                                                                                                                                                                                                                                                                                                                                                                                                                                                                                                                                                                                                                                                                                                                                                                                                                                                                                                                                          |
|              | 69167-X19              | 1 X 19           |             | VAILABI                        | E           | MINERAL FILLED LCP, COLOR BLACK                                                                                                                                                                                                                                                                                                                                                                                                                                                                                                                                                                                                                                                                                                                                                                                                                                                                                                                                                                                                                                                                                                                                                                                                                                                                                                                                                                                                                                                                                                                                                                                                                                                                                                                                                                                                                                                                                                                                                                                                                                                                                                |
| ŀ            | 69167-X20              | 1 X 20           |             | V A I L A B I<br>V A I L A B I | E<br>E      | FLAME RETARDANT PER UL 94 V-0                                                                                                                                                                                                                                                                                                                                                                                                                                                                                                                                                                                                                                                                                                                                                                                                                                                                                                                                                                                                                                                                                                                                                                                                                                                                                                                                                                                                                                                                                                                                                                                                                                                                                                                                                                                                                                                                                                                                                                                                                                                                                                  |
| -            | 69167-X21<br>69167-X22 | 1 X 21<br>1 X 22 |             | V A I L A B I                  | E           | PART NUMBERS WITH "H" SUFFIX WILL WITHSTAND EXPOSURE TO 260°C PEAK TEMPERATURE FOR 20 SECONDS IN WAVE                                                                                                                                                                                                                                                                                                                                                                                                                                                                                                                                                                                                                                                                                                                                                                                                                                                                                                                                                                                                                                                                                                                                                                                                                                                                                                                                                                                                                                                                                                                                                                                                                                                                                                                                                                                                                                                                                                                                                                                                                          |
|              | 69167-X23              | 1 X 23           |             | V A I L A B I                  | E           | SOLDER, INFRA-RED OR VAPOR PHASE SOLDER PROCESS.                                                                                                                                                                                                                                                                                                                                                                                                                                                                                                                                                                                                                                                                                                                                                                                                                                                                                                                                                                                                                                                                                                                                                                                                                                                                                                                                                                                                                                                                                                                                                                                                                                                                                                                                                                                                                                                                                                                                                                                                                                                                               |
|              | 69167-X24              | 1 X 24           |             | VAILABI                        | E           | PART NUMBERS WITHOUT 'H' SUFFIX WILL WITHSTAND EXPOSURE                                                                                                                                                                                                                                                                                                                                                                                                                                                                                                                                                                                                                                                                                                                                                                                                                                                                                                                                                                                                                                                                                                                                                                                                                                                                                                                                                                                                                                                                                                                                                                                                                                                                                                                                                                                                                                                                                                                                                                                                                                                                        |
|              | 69167-X25              | 1 X 25           |             | VAILABI                        | Ē           | TD 260°C PEAK TEMPERATURE FOR WAVE SOLDER PROCESS.                                                                                                                                                                                                                                                                                                                                                                                                                                                                                                                                                                                                                                                                                                                                                                                                                                                                                                                                                                                                                                                                                                                                                                                                                                                                                                                                                                                                                                                                                                                                                                                                                                                                                                                                                                                                                                                                                                                                                                                                                                                                             |
|              | 69167-X26              | 1 X 26           |             | VAILABI                        | Ē           | 3, PIN MATERIAL: 3/4 HARD PHOS-BRONZE.                                                                                                                                                                                                                                                                                                                                                                                                                                                                                                                                                                                                                                                                                                                                                                                                                                                                                                                                                                                                                                                                                                                                                                                                                                                                                                                                                                                                                                                                                                                                                                                                                                                                                                                                                                                                                                                                                                                                                                                                                                                                                         |
| ů            | 69167-X27              | 1 X 27           |             | V A I L A B I                  | Ē           | (4) NO SLOTS ON 1 X 5 POSITION OR SMALLER PRODUCT. THE CENTER  KEY SLOT WILL BE ON ALL HEADERS REGARDLESS OF SIZE.                                                                                                                                                                                                                                                                                                                                                                                                                                                                                                                                                                                                                                                                                                                                                                                                                                                                                                                                                                                                                                                                                                                                                                                                                                                                                                                                                                                                                                                                                                                                                                                                                                                                                                                                                                                                                                                                                                                                                                                                             |
| Ū.           | 69167-X28              | 1 X 28           |             | VAILABI                        |             | (5.) TWO NON-CRITICAL SIDES OF PIN TIP NOT PLATED, BOTH ENDS                                                                                                                                                                                                                                                                                                                                                                                                                                                                                                                                                                                                                                                                                                                                                                                                                                                                                                                                                                                                                                                                                                                                                                                                                                                                                                                                                                                                                                                                                                                                                                                                                                                                                                                                                                                                                                                                                                                                                                                                                                                                   |
| 4 m          | 69167-X29              | 1 X 29           | UNA         | VAILABI                        | E           |                                                                                                                                                                                                                                                                                                                                                                                                                                                                                                                                                                                                                                                                                                                                                                                                                                                                                                                                                                                                                                                                                                                                                                                                                                                                                                                                                                                                                                                                                                                                                                                                                                                                                                                                                                                                                                                                                                                                                                                                                                                                                                                                |
| <b>L</b> " 0 | 69167-X30              | 1 X 30           | UNA         | VAILABI                        | E           | (6.) COMPANY LOGO MAY APPEAR IN THIS AREA.                                                                                                                                                                                                                                                                                                                                                                                                                                                                                                                                                                                                                                                                                                                                                                                                                                                                                                                                                                                                                                                                                                                                                                                                                                                                                                                                                                                                                                                                                                                                                                                                                                                                                                                                                                                                                                                                                                                                                                                                                                                                                     |
|              | 69167-X31              | 1 X 31           | UNA         | VAILABI                        | E           | (7) THESE PRODUCTS MEET EUROPEAN UNION DIRECTIVES AND OTHER COUNTRY REGULATION AS DESCRIBED IN GS-22-008.                                                                                                                                                                                                                                                                                                                                                                                                                                                                                                                                                                                                                                                                                                                                                                                                                                                                                                                                                                                                                                                                                                                                                                                                                                                                                                                                                                                                                                                                                                                                                                                                                                                                                                                                                                                                                                                                                                                                                                                                                      |
| <u>"</u>     | 69167-X32              | 1 X 32           | UNA         | VAILABI                        | E           | (8.) PLATING OPTIONS:                                                                                                                                                                                                                                                                                                                                                                                                                                                                                                                                                                                                                                                                                                                                                                                                                                                                                                                                                                                                                                                                                                                                                                                                                                                                                                                                                                                                                                                                                                                                                                                                                                                                                                                                                                                                                                                                                                                                                                                                                                                                                                          |
| ()           | 69167-X33              | 1 X 33           | UNA         | VAILABI                        | E           | PERFORMANCE PLATING WILL BE EITHER GOLD OR GXT ON CONTACT OR TAIL,                                                                                                                                                                                                                                                                                                                                                                                                                                                                                                                                                                                                                                                                                                                                                                                                                                                                                                                                                                                                                                                                                                                                                                                                                                                                                                                                                                                                                                                                                                                                                                                                                                                                                                                                                                                                                                                                                                                                                                                                                                                             |
| ~            | 69167-X34              | 1 X 34           | UNA         | VAILABI                        | E           | OPTIONALLY (78~295u"/2~7.5u) TIN ON TAIL.                                                                                                                                                                                                                                                                                                                                                                                                                                                                                                                                                                                                                                                                                                                                                                                                                                                                                                                                                                                                                                                                                                                                                                                                                                                                                                                                                                                                                                                                                                                                                                                                                                                                                                                                                                                                                                                                                                                                                                                                                                                                                      |
|              | 69167-X35              | 1 X 35           |             | VAILABI                        | -           | (9.) THIS PRODUCT HAS 100% TIN PLATING IN THE INTERFACE AND  HAS NOT BEEN TESTED FOR WHISKER GROWTH IN ALL INTERCONNECT                                                                                                                                                                                                                                                                                                                                                                                                                                                                                                                                                                                                                                                                                                                                                                                                                                                                                                                                                                                                                                                                                                                                                                                                                                                                                                                                                                                                                                                                                                                                                                                                                                                                                                                                                                                                                                                                                                                                                                                                        |
|              | 69167-X36              | 1 X 36           | UNA         | V A I L A B I                  | ↓ E         | ENVIRONMENTS."                                                                                                                                                                                                                                                                                                                                                                                                                                                                                                                                                                                                                                                                                                                                                                                                                                                                                                                                                                                                                                                                                                                                                                                                                                                                                                                                                                                                                                                                                                                                                                                                                                                                                                                                                                                                                                                                                                                                                                                                                                                                                                                 |
|              |                        |                  |             |                                |             | (10) FOR POLARIZATION, SPECIFY POSITION NUMBER (I.e. A03=ROW A                                                                                                                                                                                                                                                                                                                                                                                                                                                                                                                                                                                                                                                                                                                                                                                                                                                                                                                                                                                                                                                                                                                                                                                                                                                                                                                                                                                                                                                                                                                                                                                                                                                                                                                                                                                                                                                                                                                                                                                                                                                                 |
| C            |                        |                  |             |                                |             | POSITION 03) TO OMIT PIN.  OMIT FROM PRODUCT NUMBER IF THIS FEATURE IS NOT APPLICABLE.                                                                                                                                                                                                                                                                                                                                                                                                                                                                                                                                                                                                                                                                                                                                                                                                                                                                                                                                                                                                                                                                                                                                                                                                                                                                                                                                                                                                                                                                                                                                                                                                                                                                                                                                                                                                                                                                                                                                                                                                                                         |
|              |                        |                  |             |                                |             | PRODUCT MANAGEMENT APPROVAL REQUIRED PRIOR TO RELEASE OR                                                                                                                                                                                                                                                                                                                                                                                                                                                                                                                                                                                                                                                                                                                                                                                                                                                                                                                                                                                                                                                                                                                                                                                                                                                                                                                                                                                                                                                                                                                                                                                                                                                                                                                                                                                                                                                                                                                                                                                                                                                                       |
| FCI          |                        |                  |             |                                |             | SALE OF POLARIZED PRODUCT.                                                                                                                                                                                                                                                                                                                                                                                                                                                                                                                                                                                                                                                                                                                                                                                                                                                                                                                                                                                                                                                                                                                                                                                                                                                                                                                                                                                                                                                                                                                                                                                                                                                                                                                                                                                                                                                                                                                                                                                                                                                                                                     |
|              |                        |                  |             |                                |             | matil, code   surface / tolerance projection product family                                                                                                                                                                                                                                                                                                                                                                                                                                                                                                                                                                                                                                                                                                                                                                                                                                                                                                                                                                                                                                                                                                                                                                                                                                                                                                                                                                                                                                                                                                                                                                                                                                                                                                                                                                                                                                                                                                                                                                                                                                                                    |
| Copyright    |                        |                  |             |                                |             | 1 / 11511 406 1                                                                                                                                                                                                                                                                                                                                                                                                                                                                                                                                                                                                                                                                                                                                                                                                                                                                                                                                                                                                                                                                                                                                                                                                                                                                                                                                                                                                                                                                                                                                                                                                                                                                                                                                                                                                                                                                                                                                                                                                                                                                                                                |
| ř,           |                        |                  |             |                                |             | Itrech nodr date tolerances unless otherwise specifical title                                                                                                                                                                                                                                                                                                                                                                                                                                                                                                                                                                                                                                                                                                                                                                                                                                                                                                                                                                                                                                                                                                                                                                                                                                                                                                                                                                                                                                                                                                                                                                                                                                                                                                                                                                                                                                                                                                                                                                                                                                                                  |
| ğ            |                        |                  |             |                                |             |                                                                                                                                                                                                                                                                                                                                                                                                                                                                                                                                                                                                                                                                                                                                                                                                                                                                                                                                                                                                                                                                                                                                                                                                                                                                                                                                                                                                                                                                                                                                                                                                                                                                                                                                                                                                                                                                                                                                                                                                                                                                                                                                |
| <u>്</u>     |                        |                  |             |                                |             | or±2"   mode mode   mode mode mode   mode mode   mode mode   mode mode   mode mode   mode mode mode   mode mode   mode mode   mode mode   mode mode   mode mode mode   mode mode   mode mode   mode mode   mode mode   mode mode mode   mode mode   mode mode   mode mode   mode mode   mode mode   mode mode   mode mode   mode mode   mode mode   mode mode mode   mode mode   mode mode   mode mode   mode mode   mode mode mode   mode mode   mode mode   mode mode   mode mode   mode mode mode   mode mode   mode mode   mode mode   mode mode   mode mode   mode mode   mode mode   mode mode   mode mode   mode mode   mode mode   mode mode   mode mode   mode mode   mode mode   mode mode   mode mode   mode mode   mode mode   mode mode   mode mode   mode mode   mode mode   mode mode   mode mode   mode mode   mode mode   mode mode   mode mode   mode mode   mode mode   mode mode   mode mode   mode mode   mode mode   mode mode   mode mode   mode mode   mode mode   mode mode   mode mode   mode mode   mode mode   mode mode   mode mode   mode mode   mode mode   mode mode   mode mode   mode mode   mode mode   mode mode   mode mode   mode mode   mode mode   mode mode   mode mode   mode mode   mode mode   mode mode   mode mode   mode mode   mode mode   mode mode   mode mode   mode mode   mode mode   mode mode   mode mode   mode mode   mode mode   mode mode   mode mode   mode mode   mode mode   mode mode   mode mode   mode mode   mode mode   mode mode   mode mode   mode mode   mode mode mode   mode mode   mode mode   mode mode   mode mode   mode mode   mode mode   mode m |
|              |                        |                  |             |                                |             | dr M.CLOUSER 11/27/90 dwg no sheet2 of 3 size                                                                                                                                                                                                                                                                                                                                                                                                                                                                                                                                                                                                                                                                                                                                                                                                                                                                                                                                                                                                                                                                                                                                                                                                                                                                                                                                                                                                                                                                                                                                                                                                                                                                                                                                                                                                                                                                                                                                                                                                                                                                                  |
| ()           |                        |                  |             |                                |             | engr C.TREXTLER 11/27/90 FC) 69167 A3                                                                                                                                                                                                                                                                                                                                                                                                                                                                                                                                                                                                                                                                                                                                                                                                                                                                                                                                                                                                                                                                                                                                                                                                                                                                                                                                                                                                                                                                                                                                                                                                                                                                                                                                                                                                                                                                                                                                                                                                                                                                                          |
| · _          |                        |                  |             |                                |             |                                                                                                                                                                                                                                                                                                                                                                                                                                                                                                                                                                                                                                                                                                                                                                                                                                                                                                                                                                                                                                                                                                                                                                                                                                                                                                                                                                                                                                                                                                                                                                                                                                                                                                                                                                                                                                                                                                                                                                                                                                                                                                                                |
|              |                        |                  |             |                                |             | appd C.TREXTLER   11/27/90                                                                                                                                                                                                                                                                                                                                                                                                                                                                                                                                                                                                                                                                                                                                                                                                                                                                                                                                                                                                                                                                                                                                                                                                                                                                                                                                                                                                                                                                                                                                                                                                                                                                                                                                                                                                                                                                                                                                                                                                                                                                                                     |
| D            |                        |                  |             |                                |             | index sheet                                                                                                                                                                                                                                                                                                                                                                                                                                                                                                                                                                                                                                                                                                                                                                                                                                                                                                                                                                                                                                                                                                                                                                                                                                                                                                                                                                                                                                                                                                                                                                                                                                                                                                                                                                                                                                                                                                                                                                                                                                                                                                                    |
|              | form A3                |                  | 1           |                                | 2           | 3 4 PDS: Rev :T STATUS Released Printed: Jun 15, 201                                                                                                                                                                                                                                                                                                                                                                                                                                                                                                                                                                                                                                                                                                                                                                                                                                                                                                                                                                                                                                                                                                                                                                                                                                                                                                                                                                                                                                                                                                                                                                                                                                                                                                                                                                                                                                                                                                                                                                                                                                                                           |
|              |                        |                  |             | 1                              |             | 17 Touristand 17 Tillion Vall 10, 201                                                                                                                                                                                                                                                                                                                                                                                                                                                                                                                                                                                                                                                                                                                                                                                                                                                                                                                                                                                                                                                                                                                                                                                                                                                                                                                                                                                                                                                                                                                                                                                                                                                                                                                                                                                                                                                                                                                                                                                                                                                                                          |