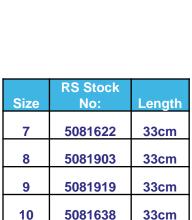

## **Case Quantity:**

12 pair per polybag 48 pairs per case

(€0321

EN314-Z

Thickness: 0.40mm (single wall measured at palm)