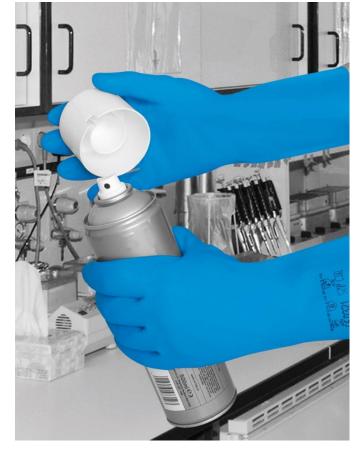

## **RS Blue Soft Nitrile Chemical Glove**

**ENGLISH** 

A re-usable nitrile glove that performs well against a wide range of chemicals including strong detergents, oils and certain solvents. Anatomically shaped for comfort, the glove is made from synthetic rubber free of latex protein, eliminating protein sensitisation for sensitive skin. Offering good abrasion resistance, it also has a slip resistant pattern on the palm ensuring a good grip in wet and dry conditions. It is also sanitised containing a fungicidal and bacteriostatic agent, and has antistatic properties meeting the EN1149 part1: 1995 surface resistivity requirements.

## Typically used for:

- · Printing · Agricultural Work
- · Manufacturing & Assembly
- Cleaning & Janitorial Local Authority Work
- · Food Processing & Packing
- Automotive Maintenance & Repair