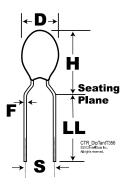

| Dimensions |                  |
|------------|------------------|
| D          | 4.5mm            |
| Н          | 8.6mm            |
| S          | 5.08mm +/-0.38mm |
| LL         | 4.75mm +/-0.81mm |
| F          | 0.5mm +/-0.05mm  |