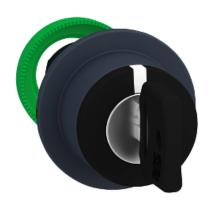

## ZB5FG0D

flush mounted selector switch head key 8D1 3 pos stay put

#### Main

| Man                           |                              |        |
|-------------------------------|------------------------------|--------|
| Range of product              | Harmony XB5                  |        |
| Product or component type     | Head for key selector switch | į      |
| Device short name             | ZB5                          |        |
| Bezel material                | Plastic                      | ў<br># |
| Mounting diameter             | 30 mm                        |        |
| Head type                     | Built-in-flush               |        |
| Sale per indivisible quantity | 1                            |        |
| Shape of signaling unit head  | Round                        |        |
| Type of operator              | Stay put                     | 5      |
| Operator profile              | Black key switch             | E      |
| Operator position information | 3 positions +/- 45°          |        |
| Type of keylock               | Dom 8D1<br>Ronis 3131A       | , ·    |
| Key withdrawal position       | In any position              |        |