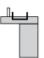

#### Panel Cut-out for Pushbuttons, Switches and Pilot Lights (Finished Holes, Ready for Installation)

#### Connection by Screw Clamp Terminals or Plug-in Connectors

(1) Diameter on finished panel or support

(2) Ø30.75 mm recommended (Ø30.5  $_0$  <sup>+0.5</sup>) / Ø1.21 in. recommended (Ø1.20 in.  $_0$  <sup>+0.0196</sup>)

| Connections                                   | a in mm | a in in. | b in mm | b in in. |
|-----------------------------------------------|---------|----------|---------|----------|
| By screw clamp terminals or plug-in connector | 40      | 1.57     | 40      | 1.57     |
| By Faston connectors                          | 45      | 1.77     | 40      | 1.57     |