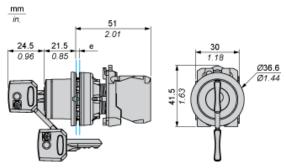

## Product data sheet Dimensions Drawings

## ZB5FG0D

#### **Dimensions**

e: Clamping thickness: 1 to 6 mm / 0.04 to 0.24 in.