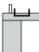

#### Panel Cut-out for Pushbuttons, Switches and Pilot Lights (Finished Holes, Ready for Installation)

#### Connection by Screw Clamp Terminals or Plug-in Connectors

(1) Diameter on finished panel or support

(2) Ø30.75 mm recommended (Ø30.5  $_0$  <sup>+0.5</sup>) / Ø1.21 in. recommended (Ø1.20 in.  $_0$  <sup>+0.0196</sup>)

| Connections                                   | a in mm | a in in. | b in mm | b in in. |
|-----------------------------------------------|---------|----------|---------|----------|
| By screw clamp terminals or plug-in connector | 40      | 1.57     | 40      | 1.57     |
| By Faston connectors                          | 45      | 1.77     | 40      | 1.57     |