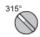

#### Position 315°

| Push     | Position | Тор    |        |        |      |
|----------|----------|--------|--------|--------|------|
| Bottom   |          | Δ      | Δ      |        |      |
| Location |          | Left   | Centre | Right  |      |
| State    |          | 0      | 0      | 0      |      |
| Contacts | N/O      |        | open   | open   | open |
| N/C      | •        | closed | closed | closed |      |