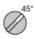

#### Position 45°

| Push     | Position | Тор  |        |        |        |
|----------|----------|------|--------|--------|--------|
| Bottom   |          |      |        |        |        |
| Location |          | Left | Centre | Right  |        |
| State    |          | 1    | 1      | 1      |        |
| Contacts | N/O      |      | closed | closed | closed |
| N/C      |          | open | open   | open   |        |