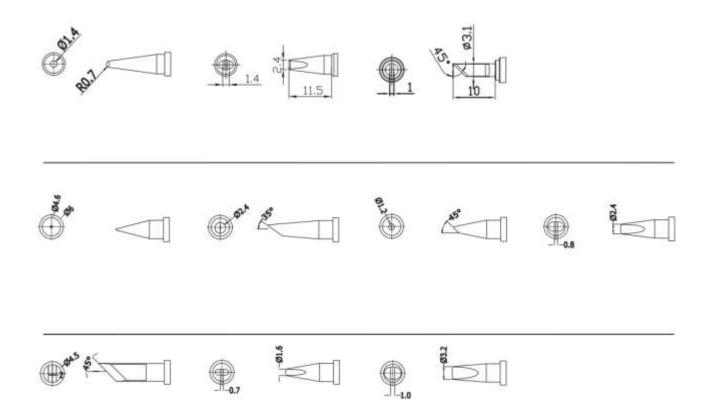

# RS PRO Replacement tips, straight chisel, 2.4mm for use with DS90 Solder Iron

Stock Number: 2024507

EN

**Product Details** 

RS Pro straight chisel soldering iron tip has 2.4 mm tip for use with DS90 soldering station with soldering iron. This tip features a smaller soldering iron tip size and split design to reduce accessory expenses.

### **Features and Benefits**

- DS Series
- 2.4 mm straight chisel soldering iron tip
- For use with DS90 soldering station with soldering iron
- Features a smaller soldering iron tip size and split design to reduce accessory

expenses

### rspro.com

**Specifications:** 

For Use With: DS90 Solder Iron

**Tip Series: DS** 

Tip Shape: straight chisel

Tip Size: 2.4 mm