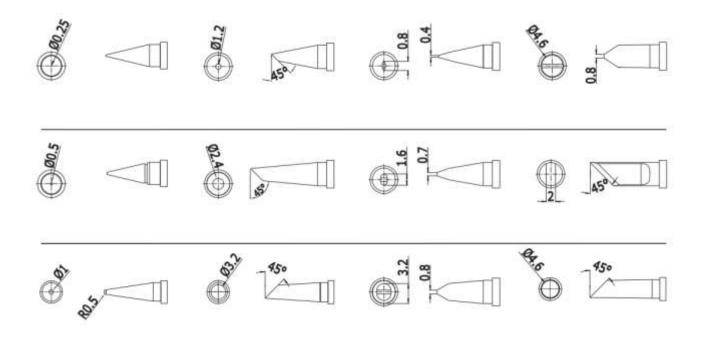

# RS PRO Replacement tips, straight chisel, 2.4mm for use with DS90 Solder Iron

Stock Number: 2024507

EN

**Product Details** 

RS Pro straight chisel soldering iron tip has 2.4 mm tip for use with DS90 soldering station with soldering iron. This tip features a smaller soldering iron tip size and split design to reduce accessory expenses.

### **Features and Benefits**

- DS Series
- 2.4 mm straight chisel soldering iron tip
- For use with DS90 soldering station with soldering iron
- Features a smaller soldering iron tip size and split design to reduce accessory

expenses

### rspro.com

**Specifications:** 

For Use With: DS90 Solder Iron

**Tip Series: DS** 

Tip Shape: straight chisel

Tip Size: 2.4 mm