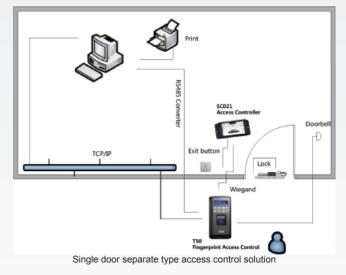

### **Network topology illustration**

Front view

Side view

Front view of waterproof cover