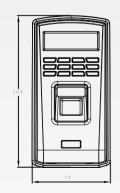

### **Network topology illustration**

Front view

Side view

Front view of waterproof cover