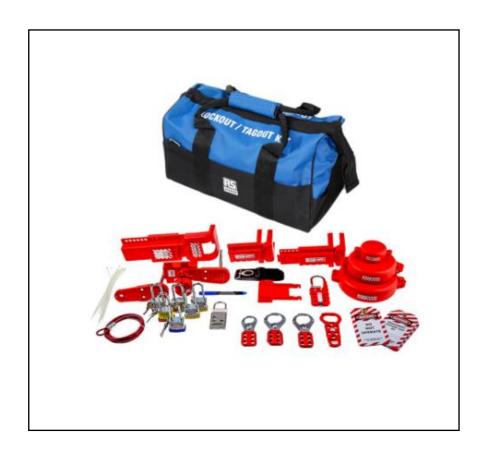

## **FEATURES**

- Portable kit
- Lockout for Gate/Ball/Butterfly and other valves
- 18 products
- All the LOTO products are being supplied in a tough LOTO carrying Bag.

## **Product Description**

An essential addition to any workplace, this valve kit is from our high-quality own brand RS PRO, offering machine safety and worker protection. Designed for multipurpose protection, the kit features 18 different products for employee safety, all neatly stored in a tough carrying case.