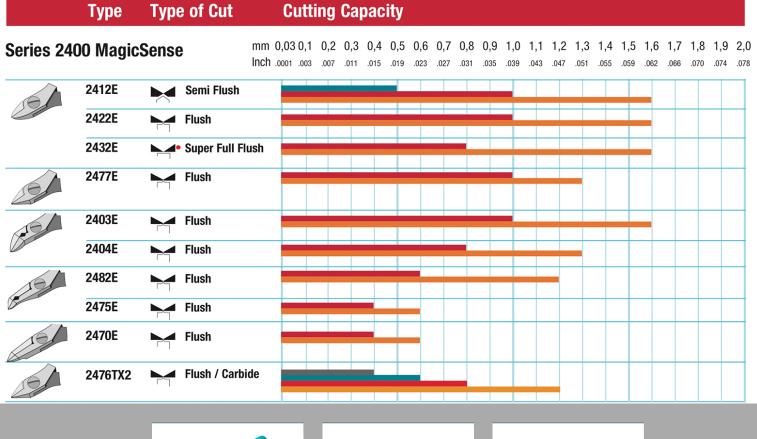

## Built to Last - Longest lasting durability on the planet

The Weller Erem Series 2400 Magic Sense is a range of medium-sized precision cutters that combines robustness, visibility and accessibility. A large variety of head shapes for precision work in hard-to-reach areas. The optimized ergonomic shape of the Series 2400 MagicSense prevents hand fatigue. These cutters are manufactured from improved induction-hardened cutting edges up to 64 – 65 HRc for an extremely long service life. The cutting edges are made from special tool steel. The precision cutters have a nonreflecting surface, are ESD safe and resharpenable.