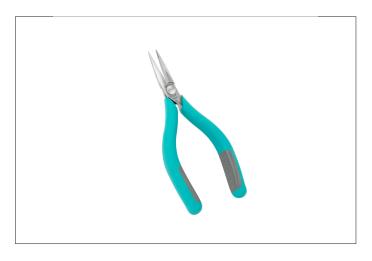

Product no.: 2411PD

Needle nose pliers with very precise, smooth and rounded jaws, inside-serrated jaws for secure handling.

Pliers for miniature and standard electronics

Non-reflecting surface, ESD-safe

Optimized ergonomically shaped handles for increased comfort

source images