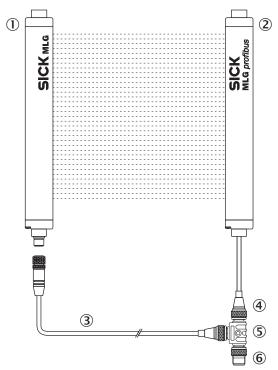

## Connection type

- ① MLG sender
- ② MLG receiver
- ③ Connection cable
- MLG connection
- ⑤ T-piece
- 6 Supply Q1