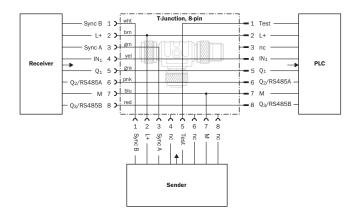

## Connection type

- ① MLG sender
- ② MLG receiver
- ③ Connection cable
- MLG connection
- ⑤ T-piece
- 6 Supply Q1