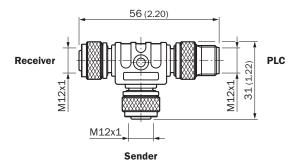

|
| Note                          | Male connector M12, 8-pin, straight, to 1 x female connector M12, 8-pin, straight and 1 x female connector M12, 8-pin, straight |
| Enclosure rating              | IP67 <sup>1)</sup>                                                                                                              |
| Ambient operating temperature |                                                                                                                                 |
| Head                          | -30 °C +90 °C                                                                                                                   |

 $<sup>^{1)}</sup>$  Only in fully locked position with its plugs.

## Dimensional drawing (Dimensions in mm (inch))

#### SBO-02F12-SM



## Connection type



- ① MLG sender
- ② MLG receiver
- ③ Connection cable
- MLG connection
- ⑤ T-piece
- 6 Supply Q1

#### Anschlussschema



# SICK AT A GLANCE

SICK is one of the leading manufacturers of intelligent sensors and sensor solutions for industrial applications. A unique range of products and services creates the perfect basis for controlling processes securely and efficiently, protecting individuals from accidents and preventing damage to the environment.

We have extensive experience in a wide range of industries and understand their processes and requirements. With intelligent sensors, we can deliver exactly what our customers need. In application centers in Europe, Asia and North America, system solutions are tested and optimized in accordance with customer specificatio