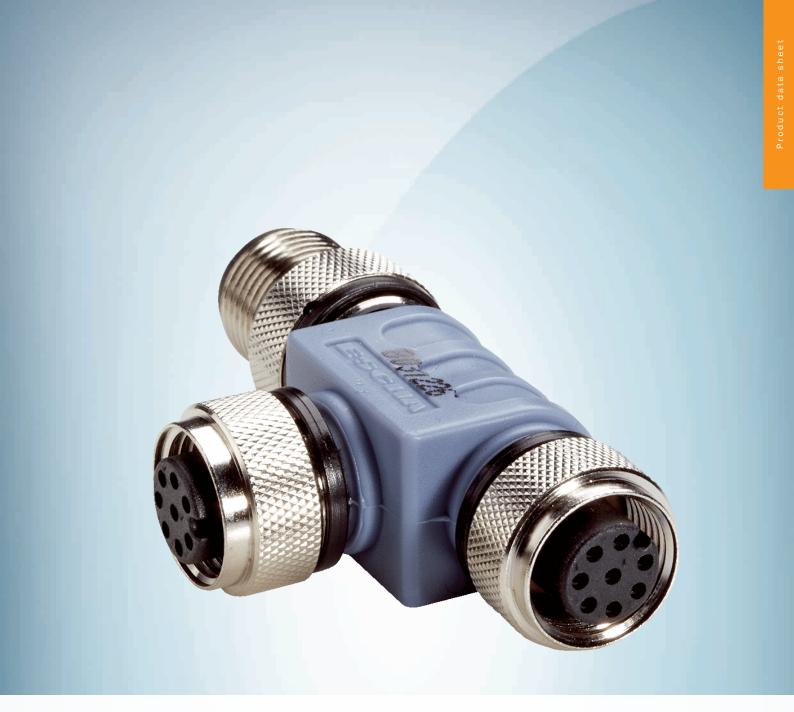

## Technical specifications

| Accessory group               | Distributors                                                                                                                    |
|-------------------------------|---------------------------------------------------------------------------------------------------------------------------------|
| Accessory family              | T-junctions                                                                                                                     |
| Connection type head A        | Female connector, M12, 8-pin, A-coded                                                                                           |
| Connection type head B        | Female connector, M12, 8-pin, A-coded                                                                                           |
| Reference voltage             | ≤ 30 V DC                                                                                                                       |
| Current loading               | 4 A                                                                                                                             |
| Note                          | Male connector M12, 8-pin, straight, to 1 x female connector M12, 8-pin, straight and 1 x female connector M12, 8-pin, straight |
| Enclosure rating              | IP67 <sup>1)</sup>                                                                                                              |
| Ambient operating temperature |                                                                                                                                 |
| Head                          | -30 °C +90 °C                                                                                                                   |

#### SBO-02F12-SM