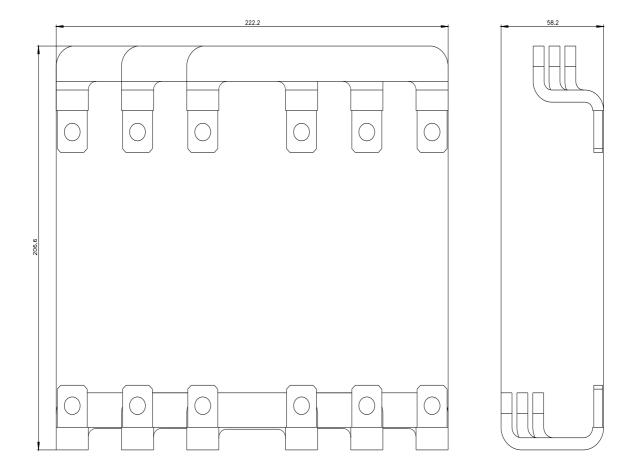

## **SIEMENS**

Data sheet 3RA1953-2A

Set of link rails for reversing contactor assemblies 3RT1.5 Infeed and output side, phase swapping output side

| product brand name            | SIRIUS             |  |
|-------------------------------|--------------------|--|
| design of the product         | for Y-D starter S6 |  |
| General technical data        |                    |  |
| size of contactor             | S6                 |  |
| Substance Prohibitance (Date) | 07/01/2006         |  |
| number of poles               | 3                  |  |
| Approvals Certificates        |                    |  |
|                               |                    |  |