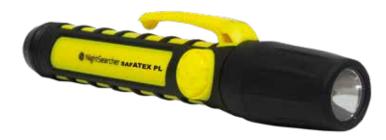

# 2 x AA, ATEX LED Penlight, 67 Lumens

The SAFATEX PL is an intrinsically safe penlight, it features a clip on the side. Making it easy to clip onto pockets, bags and belts.

MINING APPROVED

ZONES 0

### **KEY FEATURES:**

- 67 Lumens
- 41 metre beam
- Runs up to 20.5 hours
- High powered LED CREE XP-G2
- Lightweight pocket sized
- Pocket clip
- On/off tail switch
- Durable impact resistant, drop proof up to 1m
- Gas pressure release valve
- Supplied with wrist strap
- Powered by 2 x AA batteries (not included)