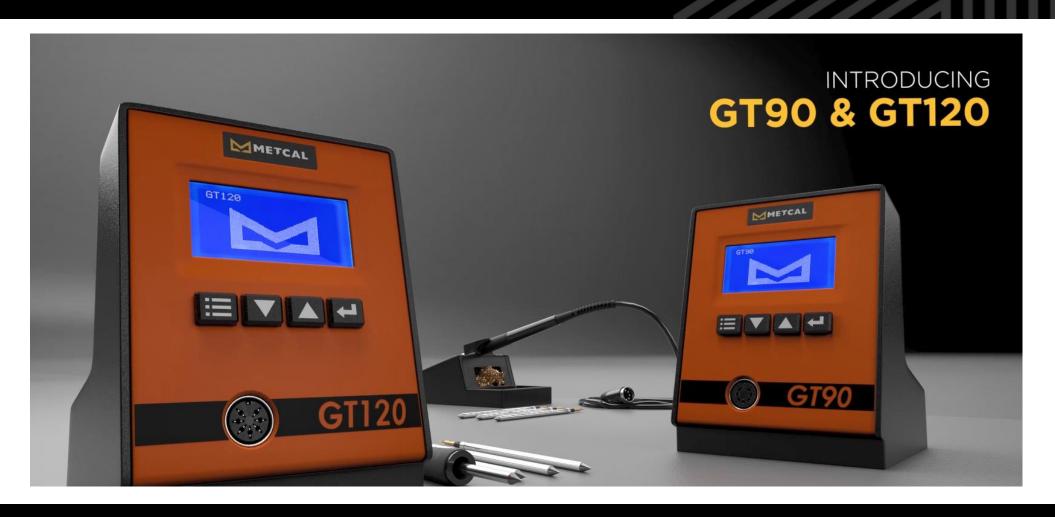

# **GT Series Soldering Systems**

### **System Introduction**

Metcal's First Adjustable Temperature Soldering Systems

### **System Features:**

- 90W & 120W systems available
- Intuitive user interface
- Password protection
- 3 temperature settings programs + 1 range setting program
- USB for firmware updates and powering peripherals
- Multiple language offerings
- Replaceable external power supply
- 1-port system for production and single iron applications