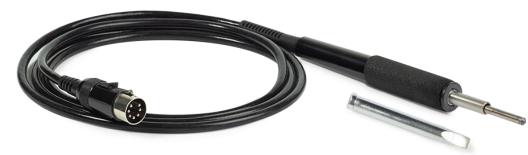

### HP-T4 (Ideal for lower thermal demand applications and smaller components)

- Replaceable <u>tips</u>
- Uses Slim 4mm heater shaft
- Soldering tips up to 4mm geometries
- Shorter, lighter handpiece

#### 1. GT90-HP-T4

- GT90 Power Station
- 90W Power Adapter
- HP-T4 Hand-Piece
- GT-WS Work Stand
- Change Pad