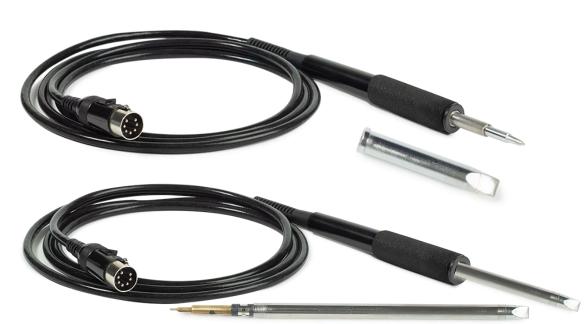

### HP-T4 (Ideal for lower thermal demand applications and smaller components)

- Replaceable <u>tips</u>
- Uses Slim 4mm heater shaft
- Soldering tips up to 4mm geometries
- Shorter, lighter handpiece

### Tips ideal for standard applications

- Replaceable <u>tips</u>
- Uses 6mm heater shaft
- Soldering tips up to 6mm geometries

### Cartridges ideal for high thermal demand applications

- Replaceable <u>cartridges</u>
- Any type of geometry is possible