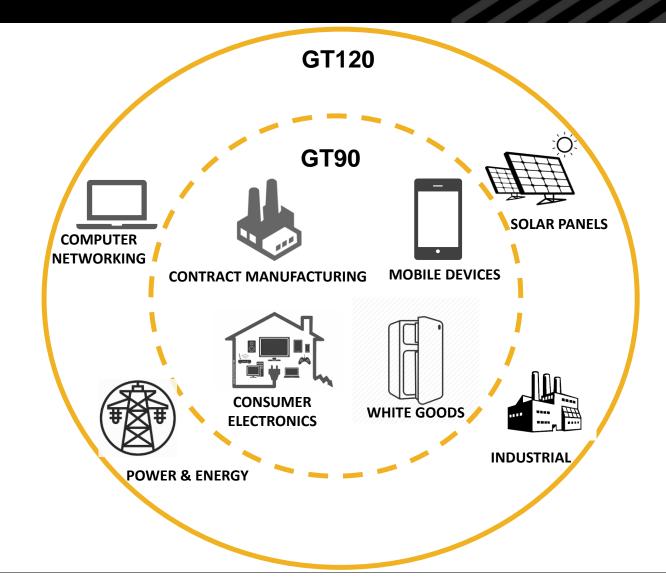

# **GT Target Markets**

### Where to Focus GT Sales

| Single Iron Applications                     | Various Tip Temperature Needs With The Same Geometry |
|----------------------------------------------|------------------------------------------------------|
| Soldering Temperature Sensitive Applications | GT90: Replacing Competitive 75-150 Watt Systems      |
| Large Thermal Loads                          | GT120: Replacing Competitive<br>150-250 Watt Systems |