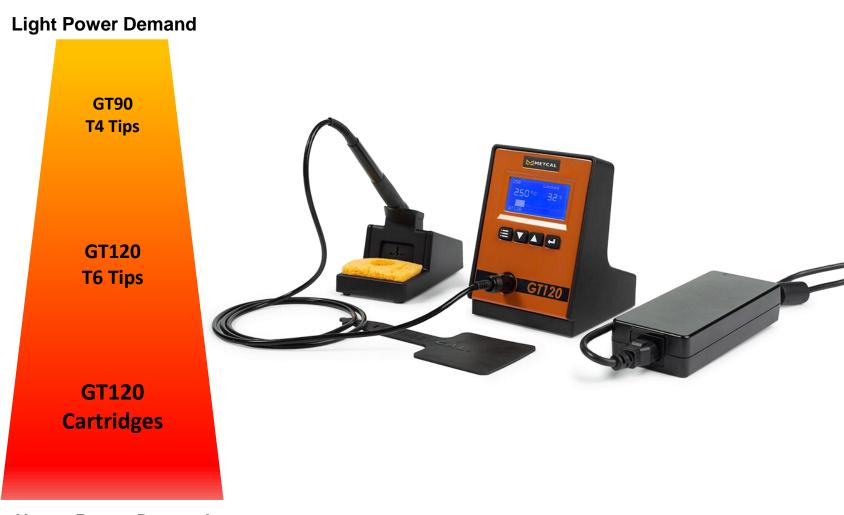

#### 1. GT90-HP-T4

- GT90 Power Station
- 90W Power Adapter
- HP-T4 Hand-Piece
- GT-WS Work Stand
- Change Pad

#### 2. GT120-HP-T6

- GT120 Power Station
- 120W Power Adapter
- HP-T6 Hand-Piece
- GT-WS Work Stand
- Change Pad

**Heavy Power Demand** 