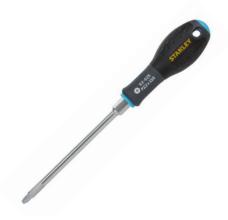

## STANLEY FATMAX® Bolster Screwdriver Pozi PZ3 x 150mm

#### **Features:**

- Apply extra torque with a wrench using the hex bolster
- Narrow waist and smooth domed end for fast spinning action and more control
- Colour coded with large soft grip handles for comfortable use and easy selection
- Large handle offers secure grip and increased torque

### **Description:**

The STANLEY FATMAX® Bolster Screwdriver Pozi PZ3 x 150mm has been designed so that extra torque can be applied to the hex bolster using a wrench. The large handle provides a secure grip and added torque. The tri material handle has a moulded inner core for strength and tpr overlay delivers a comfortable grip. The narrow waist and smooth domed end allows for faster spinning action and improved control. The soft grip handle design offers a perfect grip and reduction in fatigue during application. The colour coded end offers easier identification for selecting the correct screwdriver for the correct application.