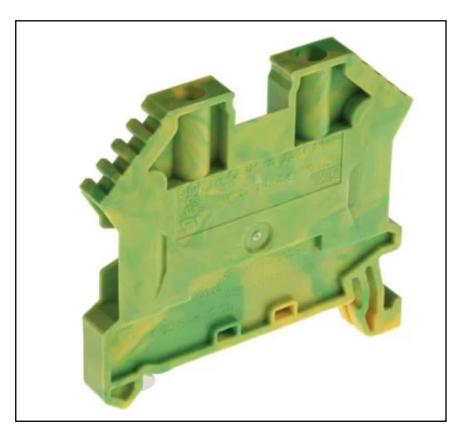

#### **Product Description**

Earth terminal blocks let you safely ground/earth a current in a circuit, without the need to run a wire to the main ground/earth connection on a breaker or surge protector. These blocks are similar to regular terminal blocks, with a wire connection to the base of the block in order to ground/earth the circuit.

#### **General Specifications**

| Colour                  | Green/Yellow                                                 |
|-------------------------|--------------------------------------------------------------|
| Number of levels        | Single                                                       |
| Termination method      | Screw Down                                                   |
| Material                | PA6.6 Polyamide                                              |
| Screw Size              | Slotted M2.5                                                 |
| Rail Type Compatibility | TS 35 DIN rail                                               |
| Contamination Degree    | 3                                                            |
| Poles                   | 2P                                                           |
| Application             | Circuit boards and control panels for industrial electronics |