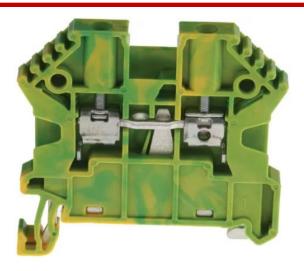

#### **Product Description**

Earth terminal blocks let you safely ground/earth a current in a circuit, without the need to run a wire to the main ground/earth connection on a breaker or surge protector. These blocks are similar to regular terminal blocks, with a wire connection to the base of the block in order to ground/earth the circuit.

#### **General Specifications**

| Colour                  | Green/Yellow                                                 |
|-------------------------|--------------------------------------------------------------|
| Number of levels        | Single                                                       |
| Termination method      | Screw Down                                                   |
| Material                | PA6.6 Polyamide                                              |
| Screw Size              | Slotted M2.5                                                 |
| Rail Type Compatibility | TS 35 DIN rail                                               |
| Contamination Degree    | 3                                                            |
| Poles                   | 2P                                                           |
| Application             | Circuit boards and control panels for industrial electronics |