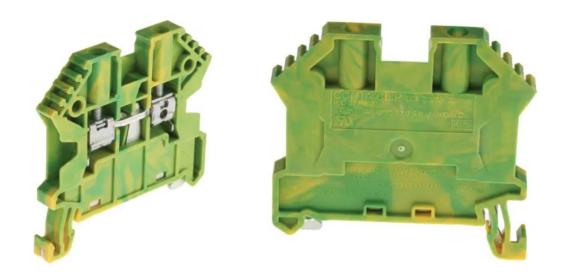

#### **Product Description**

Earth terminal blocks let you safely ground/earth a current in a circuit, without the need to run a wire to the main ground/earth connection on a breaker or surge protector. These blocks are similar to regular terminal blocks, with a wire connection to the base of the block in order to ground/earth the circuit.

#### **General Specifications**

| Colour                  | Green/Yellow                                                 |
|-------------------------|--------------------------------------------------------------|
| Number of levels        | Single                                                       |
| Termination method      | Screw Down                                                   |
| Material                | PA6.6 Polyamide                                              |
| Screw Size              | Slotted M2.5                                                 |
| Rail Type Compatibility | TS 35 DIN rail                                               |
| Contamination Degree    | 3                                                            |
| Poles                   | 2P                                                           |
| Application             | Circuit boards and control panels for industrial electronics |