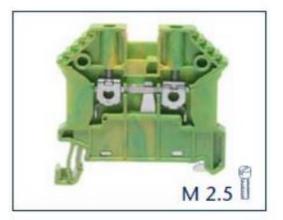

#### **General Specifications**

| Colour                  | Green/Yellow                                                 |
|-------------------------|--------------------------------------------------------------|
| Number of levels        | Single                                                       |
| Termination method      | Screw Down                                                   |
| Material                | PA6.6 Polyamide                                              |
| Screw Size              | Slotted M2.5                                                 |
| Rail Type Compatibility | TS 35 DIN rail                                               |
| Contamination Degree    | 3                                                            |
| Poles                   | 2P                                                           |
| Application             | Circuit boards and control panels for industrial electronics |

### **Mechanical Specifications**

| Wire size                | 22AWG to 12AWG     |  |  |
|--------------------------|--------------------|--|--|
| Cable CSA                | 2.5mm <sup>2</sup> |  |  |
| Pitch                    | 5.1mm              |  |  |
| Rated Wire Cross-Section | 2.5mm <sup>2</sup> |  |  |
| Stripping Length         | 10mm               |  |  |
| Torque                   | 0.4Nm to 0.8Nm     |  |  |