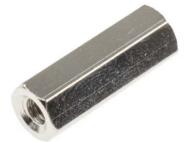

# RS PRO Brass Hex Standoff Female/Female, 20mm, M4xM4

RS Stock No.: 222-496

RS Professionally Approved Products bring to you professional quality parts across all product categories. Our product range has been tested by engineers and provides a comparable quality to the leading brands without paying a premium price.

**Product Description** 

From RS PRO, comes a range of high quality and robust Hex standoffs. Manufactured with nickelplated brass these adaptable standoffs are a fantastic solution for securely mounting your PCB. These standoffs are ideal for temperature reduction of equipment by improving the airflow to components.