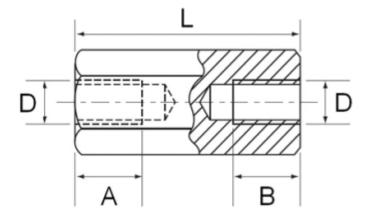

#### **Mechanical Specifications**

| Body Length          | 20mm    |
|----------------------|---------|
| Thread Size          | M4 x M4 |
| Thread Size A        | M4      |
| Thread Size B        | M4      |
| Hex Size Across Flat | 7mm     |
| Hole Depth           | 20mm    |
| Internal Thread Size | 20mm    |

## Standoffs

| No | RS. Article No. | Material | Finish        | Н   | D  | Hole(A/B) |    | L  |
|----|-----------------|----------|---------------|-----|----|-----------|----|----|
| 1  | 222468          | Brass    |               | 1 7 | M4 | 5         |    | 5  |
| 2  | 222474          |          |               |     |    | 6         |    | 6  |
| 3  | 222480          |          | Nickel Plated |     |    | 10        |    | 10 |
| 4  | 222496          |          |               |     |    | 20        |    | 20 |
| 5  | 222503          |          |               |     |    | 10        | 10 | 25 |