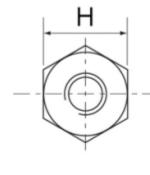

#### **Mechanical Specifications**

| Body Length          | 20mm    |
|----------------------|---------|
| Thread Size          | M4 x M4 |
| Thread Size A        | M4      |
| Thread Size B        | M4      |
| Hex Size Across Flat | 7mm     |
| Hole Depth           | 20mm    |
| Internal Thread Size | 20mm    |

## Standoffs

| No | RS. Article No. | Material | Finish        | Н   | D  | Hole(A/B) |    | L  |
|----|-----------------|----------|---------------|-----|----|-----------|----|----|
| 1  | 222468          | Brass    |               | 1 7 | M4 | 5         |    | 5  |
| 2  | 222474          |          |               |     |    | 6         |    | 6  |
| 3  | 222480          |          | Nickel Plated |     |    | 10        |    | 10 |
| 4  | 222496          |          |               |     |    | 20        |    | 20 |
| 5  | 222503          |          |               |     |    | 10        | 10 | 25 |