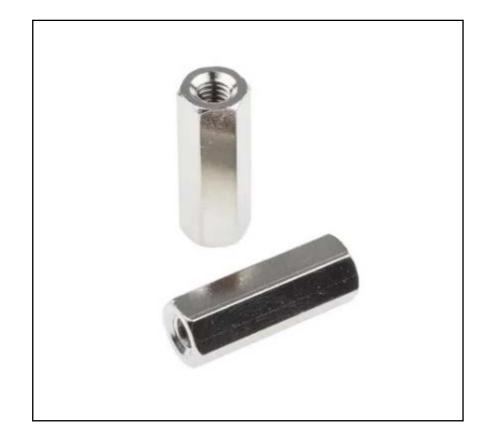

# RS PRO Brass Hex Standoff Female/Female, 20mm, M4xM4

RS Stock No.: 222-496

RS Professionally Approved Products bring to you professional quality parts across all product categories. Our product range has been tested by engineers and provides a comparable quality to the leading brands without paying a premium price.

**Product Description** 

From RS PRO, comes a range of high quality and robust Hex standoffs. Manufactured with nickelplated brass these adaptable standoffs are a fantastic solution for securely mounting your PCB. These standoffs are ideal for temperature reduction of equipment by improving the airflow to components.