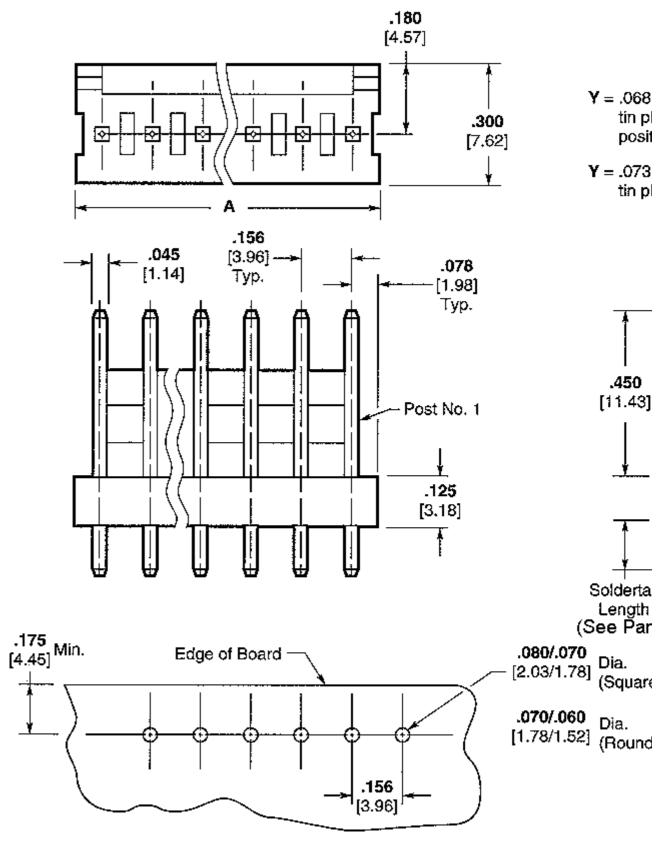

Go To Step Search™ Screen

**640445-4** -- 1 of 1 products

MTA-100, MTA-156, CST-100 and SL-156 MTA, CST, MT-6/MT-7, SL Connectors and Headers General ////=0
Sales ////=0
Customer Drawings

CAD Geometry

Recommended Mounting Hole Size for a .062 [1.57] Thk. P

Line art represents typical product only.

| Searchable Features:               |                          |
|------------------------------------|--------------------------|
| <b>Product Type</b>                | MTA-156 Connectors       |
| # of Positions                     | 4                        |
| Mating Type                        | Header                   |
| Application                        | Wire To Board            |
| <b>Contact Centerline Spacing</b>  | .156 [3.96] in. [mm]     |
| Contact Shape                      | Square                   |
| <b>Contact Mating Area Plating</b> | Tin                      |
| Terminate To                       | Printed Circuit Board    |
| PCB Mount Angle                    | Vertical                 |
| Special PCB Retention              | No                       |
| Mating Polarization                | No                       |
| <b>Mating Connector Lock</b>       | With                     |
| <b>Four Points of Contact</b>      | Without                  |
| Shrouded                           | No                       |
| Mounting Ears                      | Without                  |
| Body Shape                         | Standard                 |
| Panel Attachment                   | No                       |
| Other Properties:                  |                          |
| Contact Material                   | Copper Alloy             |
| Dim. A                             | .624 [15.85] in. [mm]    |
| <b>Housing Color</b>               | White                    |
| <b>Housing Flammability Rating</b> | UL 94V-0                 |
| <b>Housing Material</b>            | Polyester                |
| <b>Mating Connector Lock Type</b>  | Friction Lock            |
| Packaging Quantity                 | 500                      |
| PCB Thickness                      | .062 [1.57] in. [mm]     |
| Post Size                          | .045 [1.14] Sq. in. [mm] |
| Solder Tail Length                 | .125 [3.18] in. [mm]     |
| Solder Tail Plating                | Tin                      |
| Solder Tail Material               | Copper Alloy             |