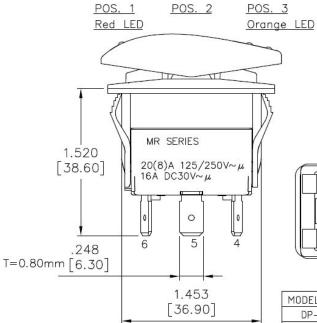

## Specification:

| SWITCH TYPE:               |                               | 3001748308                                                                                                                                                                                                                                                                                                      |  |
|----------------------------|-------------------------------|-----------------------------------------------------------------------------------------------------------------------------------------------------------------------------------------------------------------------------------------------------------------------------------------------------------------|--|
| POLES/THROWS:              |                               | DPDT                                                                                                                                                                                                                                                                                                            |  |
| SWITCH FUNCTIONS:          |                               | ON-OFF-ON                                                                                                                                                                                                                                                                                                       |  |
| ELECTRICAL CHARACTERISTICS | CONTACT RATING:               | 20(8)A 125/250V~μ<br>16A DC30Vμ                                                                                                                                                                                                                                                                                 |  |
|                            | ELECTRICAL LIFE:              | 30,000 make-and-break cycles at full load                                                                                                                                                                                                                                                                       |  |
|                            | CONTACT<br>RESISTANCE:        | 20m-ohms max. initial @ 2-4VDC, 100mA                                                                                                                                                                                                                                                                           |  |
|                            | INSULATION<br>RESISTANCE:     | Apply 500VDC for 1min±5sec. After which measurement to be made b/w terminal shall result 100M-ohms min.                                                                                                                                                                                                         |  |
|                            | DIELECTRICAL<br>STRENGTH:     | 1,500VAC (50Hz-60Hz) RMS @ sea level shall result no damage to parts arcing<br>or flashover                                                                                                                                                                                                                     |  |
|                            | OPERATING<br>TEMPERATURE:     | -30Celsius degree to +85Celsius degree                                                                                                                                                                                                                                                                          |  |
|                            | MECHANICAL LIFE:              | Without load, 30,000cycles min.                                                                                                                                                                                                                                                                                 |  |
| Щ                          | IP PROTECTION<br>CLASS:       | Front panel protection to IP67                                                                                                                                                                                                                                                                                  |  |
| RELAIBILITY PERFORMANCE    | SOLDERING HEAT<br>RESISTANCE: | Max soldering temperature @ 260Celsius degree, immersion time 5+/-1sec, frequency of soldering process @ 2 times max.                                                                                                                                                                                           |  |
|                            | COLD TEST:                    | Stored at temperature –30(+/-3)Celsius degree for 48 hours, shall result no changes to switch's electrical performance                                                                                                                                                                                          |  |
|                            | HOT TEST:                     | Stored at temperature +85(+/-3)Celsius degree for 48 hours, shall result no changes to switch's electrical performance                                                                                                                                                                                          |  |
|                            | HUMIDITY TEST:                | Stored at temperature 40(+/-3)Celsius degree with relative humidity 90%~95% for 48 hours, shall result no changes to switch's electrical performance                                                                                                                                                            |  |
|                            | SALT SPRAY TEST:              | Stored at temperature @ 35(+/-3)Celsius degree, and salt solution concentration of 5% with full air temperature @ 47(+/-3) Celsius degree and air pressure 1.0kg for 48 hours. The switch shall result no corrosion as well as no apparent changes to its functional performance. Per ASTM-B117 & JIS-Z371 STD. |  |

Panel Cutout

| MODEL NO.   | SWITCH POSITION |      |         |
|-------------|-----------------|------|---------|
| DP-3        | ON              | OFF  | ON      |
| Term. Comm. | 2-1,5-4         | OPEN | 2-3,5-6 |