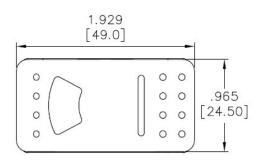

Panel Cutout

| MODEL NO.   | SWITCH POSITION |      |         |
|-------------|-----------------|------|---------|
| DP-3        | ON              | OFF  | ON      |
| Term. Comm. | 2-1,5-4         | OPEN | 2-3,5-6 |