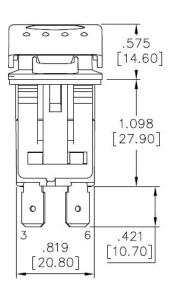

Panel Cutout

| MODEL NO.   | SWITCH POSITION |      |         |
|-------------|-----------------|------|---------|
| DP-3        | ON              | OFF  | ON      |
| Term. Comm. | 2-1,5-4         | OPEN | 2-3,5-6 |