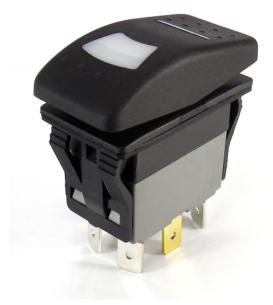

## **Marine Switch** Switch Sealed Rocker

## Package Contain:

- 1 x Marine Switch
- 1 x Gasket