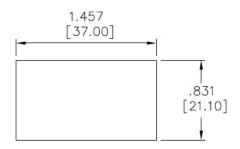

Panel Cutout

| MODEL NO.   | SWITCH POSITION |      |         |
|-------------|-----------------|------|---------|
| DP-3        | ON              | OFF  | ON      |
| Term. Comm. | 2-1,5-4         | OPEN | 2-3,5-6 |