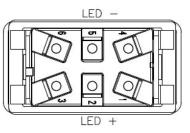

Panel Cutout

| MODEL NO.   | SWITCH POSITION |      |         |
|-------------|-----------------|------|---------|
| DP-3        | ON              | OFF  | ON      |
| Term. Comm. | 2-1,5-4         | OPEN | 2-3,5-6 |