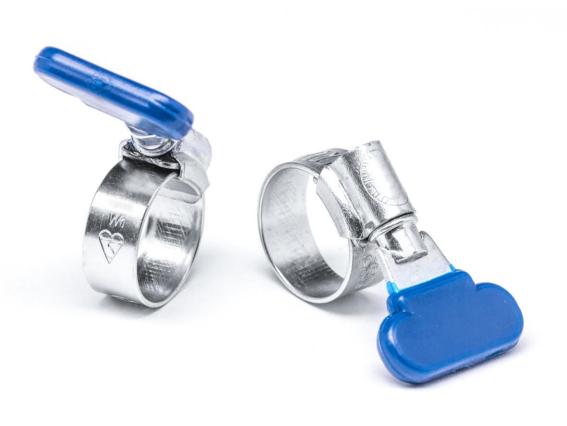

## **Product feature:**

These hose clips are made from the finest cold rolled steel with a special surface treatment. They are manufactured and "BSI Kitemark<sup>™</sup>" certified according to British Standard 5315:1991.

The band is processed to erase any burrs from the edges and to increase strength ensuring a high destructive torque. The band thread is cold formed and results in smooth underside surface to optimize hose protection. It protects soft hoses from damage during installation, providing exterior hose wall protection. The housing is riveted for extra strength and provides smooth contact with the hose.