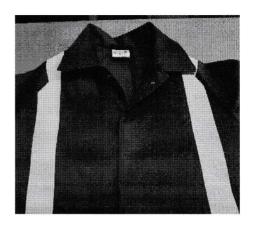

## PRODUCT DATA SHEET

WW2517 450gm/m2 Pyrovatex Cotton Jacket - DRY CLEAN ONLY Sizes S-XXXL (92cm-142cm)

8519

A1 A2 B1 C1 E3 F1 - Not Suitable for Aluminium Splash

## Features & Benefits

- Medium Weight F/R treated Cotton 450gm/m2
- Quick release Stud Fastening
- Medium Level of Protection for Iron & Steel
- Inside pockets only for Max Molten Metal Run Off
- Raglan Sleeve for ease of Movement
- Additional 3m Yellow Tape added as per Tata Steel

## **Applications**

- Design Developed by Tata Steel for use with Twin Layer F/R under Garments
- Suitable where Medium Radiant Heat Resistance is required
- Additional 3m Yellow Tape provides increased visibility in poorly lit areas