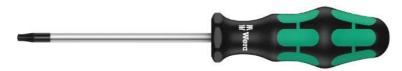

## 367 TORX PLUS® Screwdriver for TORX PLUS® screws, 30 IP x 115 mm

EAN: 4013288040176 Code: 05028038001

Type: 367 TORX PLUS®

Size: 30 IPx115

High-quality Wera screwdriver for Torx Plus socket screws. Torx Plus profiles have an elliptical profile whick makes it possible to increase the size of the six flanks that transfer the torque between the tool and the screw. The force applied by the user is distributed across larger surface area allowing more torque to be transferred and extending the service life of both the screw and the tool. Multicomponent Kraftform Plus handle for a high working speed and ergonomic screwdriving without blisters and calluses. Hard materials to ensure rapid hand repositioning without any danger of the skin sticking to the handle. Soft zones ensure high torque transfer. With non-roll feature to prevent any rolling away at the workplace. With screw symbol and tip size identification markings on the handle to make it easier to find the right screwdriver in the tool case or at the workplace. Black Point tip for enhanced corrosion protection and precise fit.