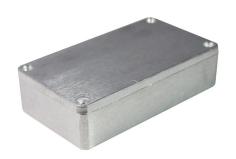

## **Heavy Duty Diecast Enclosures**

| PART NUMBER | DESCRIPTION                                | LENGTH | WIDTH | HEIGHT |
|-------------|--------------------------------------------|--------|-------|--------|
| 1947617     | Natural finish aluminium diecast enclosure | 115mm  | 65mm  | 55mm   |
| 1947618     | Natural finish aluminium diecast enclosure | 148mm  | 108mm | 75mm   |

## Features and benefits:

Heavy duty aluminium diecast boxes for industrial, control and mechanical engineering applications. Ideal for extreme conditions.

- Aluminium alloy
- Tongue and groove construction
- · Lid incorporates a recessed gasket seal
- · PCB pillars in base
- · Low draft angle provides for maximum internal volume
- Designed to meet the requirements of IP65 (with supplied neoprene gasket)