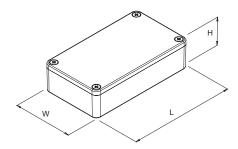

## **Heavy Duty Diecast Enclosures**

| PART NUMBER | DESCRIPTION                                | LENGTH | WIDTH | HEIGHT |
|-------------|--------------------------------------------|--------|-------|--------|
| 1947617     | Natural finish aluminium diecast enclosure | 115mm  | 65mm  | 55mm   |
| 1947618     | Natural finish aluminium diecast enclosure | 148mm  | 108mm | 75mm   |