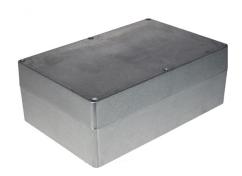

## **Heavy Duty Diecast Enclosures**

| PART NUMBER | DESCRIPTION                                | LENGTH | WIDTH | HEIGHT |
|-------------|--------------------------------------------|--------|-------|--------|
| 1947617     | Natural finish aluminium diecast enclosure | 115mm  | 65mm  | 55mm   |
| 1947618     | Natural finish aluminium diecast enclosure | 148mm  | 108mm | 75mm   |

## Features and benefits:

Heavy duty aluminium diecast boxes for industrial, control and mechanical engineering applications. Ideal for extreme conditions.

- Aluminium alloy
- Tongue and groove construction
- · Lid incorporates a recessed gasket seal
- · PCB pillars in base
- · Low draft angle provides for maximum internal volume
- Designed to meet the requirements of IP65 (with supplied neoprene gasket)