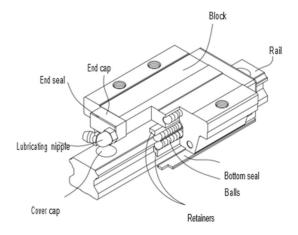

### Construction

#### Construction of HG Series

- 4-row recirculating ball bearing guide
- 45° contact angle of the ball tracks
- The ball retainers prevent the balls from falling out when the carriage is removed.
- Different sealing variants, depending on application area.
- Six connection options for grease nipples or grease adapters