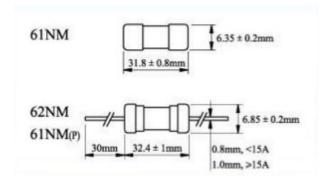

**ENGLISH** 

## **Datasheet**

# 6.35 x 31.75mm T Cartridge Fuse, 6.25A, 250 V

RS Stock 611-0298



## **Dimensions: (mm)**



### **Specifications:**

**Interrupting Rating** 

- 10,000 amperes at125V AC (32mA-10A)
- 35 amperes at 250V AC (32mA-1A
- 100 amperes at 250V AC (1.2-3.5a)
- 200 amperes 250V AC (4A-10A)
- 500 amperes 125V AC (1A-15A) PSE
- 100 amperes at 250 V AC (100mA-15A) PSE,KTL

#### **Electrical Characteristics**

| Rating | Blowing Time |
|--------|--------------|
| 100%   | 4 hours Min  |
| 135%   | 1 hour Max   |
| 200%   | 120 sec Max  |

61S/62S RoHS I-T CHARACTERISTICS CURVE



RS, Professionally Approved Products, gives you professional quality parts across all products categories. Our range has been testified by engineers as giving comparable quality to that of the leading brands without paying a premium price.