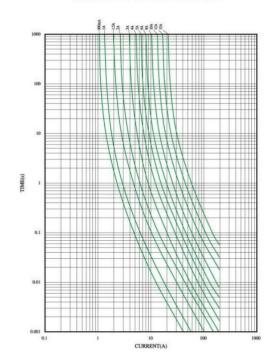

#### **Electrical Characteristics**

| Rating | Blowing Time |
|--------|--------------|
| 100%   | 4 hours Min  |
| 135%   | 1 hour Max   |
| 200%   | 120 sec Max  |

61S/62S RoHS I-T CHARACTERISTICS CURVE