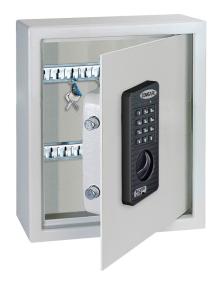

# **KEYSAFE KEYTRONIC-20**

color/painting light grey
material steel
brand Comsafe
lock electronic lock

#### security features

- -Single walled key cabinet
- -2 mm solid steel
- -Door leaf 4 mm thick
- -Lock with master and user code(3-8 digits)
- -Mechanical emergency opening (2 keys included)
- -Time delay after 3 wrong entries

## drills / fixing material

- -Prepared for wall fixing
- -Fixing material included
- adjustment/shelves
- -Rail hooks adjustable

### special equipment

- -Lockable key-deposit slot on the left side (5x5 cm), cylinder lock with 2 keys
- -Free key fobs included (different colours)

#### further information

- -Safes under 1000 kg have to be fixed
- -Available in other sizes
- -20 hooks available
- -Picture:Keytronic 20

Art number T05329

Description KEYTRONIC20, KEYTRONIC

EAN 9006072063364