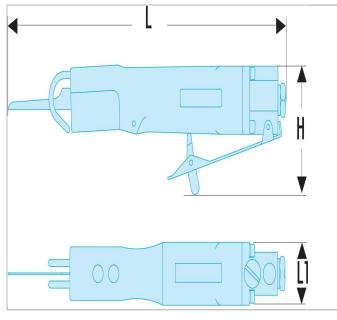

| =•     | Height H [mm] |       | Length<br>L1<br>[mm] | Weight<br>[g] |
|--------|---------------|-------|----------------------|---------------|
| V.770F | 75.0          | 270.0 | 36.0                 | 0.008         |