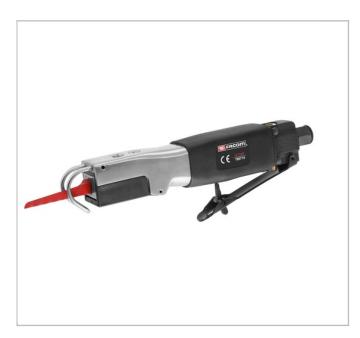

## Sabre saw

## **Description:**

- 10000 oscillations per minute for efficient cutting.
- Adjustable guide for the saw blade.
- Comfort rubber grip over aluminium to insulate.
- Teasing trigger for great control.
- Air inlet swivels to avoid coiling of the hose.
- Delivered in a starter package with 3 x10 teeth/cm and 3 x 12 teeth/cm blades.
- Blows per minute 10000 bpm.
- Working pressure 6,2 bar.
- Average air consumption 32 l/min.
- Air inlet 1/4.
- Minimum hose diameter 10 mm 3/8".
- Vibration 17,10 m/s<sup>2</sup>/a.
- Vibration 2,19 m/s<sup>2</sup>/K.
- Sound pressure 83,50 dB(A).
- Sound power 94,50 dB(A).
- Available as accessories: Set of 6 x
  12 teeth/cm blades: V.770F1. Set of 6
  x 10 teeth/cm blades: V.770F2.