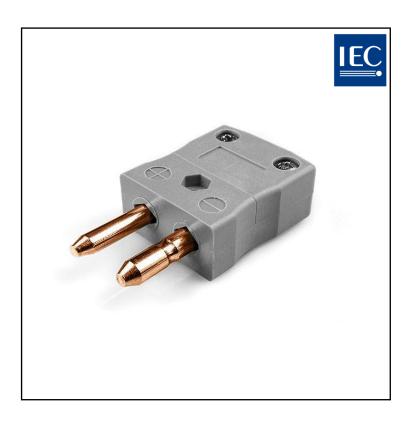

# RS PRO Standard Thermocouple Connector Plug IS-B-M Type B IEC

RS Stock No.: 774-7258

RS Professionally Approved Products bring to you professional quality parts across all product categories. Our product range has been tested by engineers and provides a comparable quality to the leading brands without paying a premium price.

#### **Product Description**

Contacts are made from true Thermocouple alloys. Suitable for industrial applications

#### **Specifications**

| Thermocouple Type | B IEC            |
|-------------------|------------------|
| Connector Type    | Plug             |
| Connector Size    | Standard         |
| Colour            | Grey             |
| Max. Temperature  | 220°C            |
| Pins              | Solid Round Pins |
| +Positive Contact | Copper           |
| -Negative Contact | Copper           |