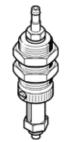

## suction cup holder ESH-HCL-2-PK Part number: 189226

with increased height compensator, vacuum connection at top, compensator secured by two hexagonal nuts.

## **Data sheet**

| Feature                                   | Value                                           |
|-------------------------------------------|-------------------------------------------------|
| Height compensator for suction-cup holder | 10 mm                                           |
| Volume                                    | 0.398 cm3                                       |
| Assembly position                         | Vertical                                        |
| Design structure                          | Vacuum connection at top                        |
|                                           | with height compensation                        |
| Correlation to suction-cup holder         | Size 2                                          |
| Operating medium                          | Atmospheric air based on ISO 8573-1:2010[7:-:-] |
| Corrosion resistance classification CRC   | 1 - Low corrosion stress                        |
| Ambient temperature                       | -10 60 °C                                       |
| Product weight                            | 19 g                                            |
| Mounting type                             | with lock nut                                   |
| suction cup mounting                      | Diameter 4 mm                                   |
| Vacuum connection                         | РК-4                                            |
| Materials note                            | Conforms to RoHS                                |
| Material seals                            | NBR                                             |
|                                           | Steel                                           |
| Material bracket                          | POM                                             |
|                                           | Heat-treatment steel                            |
|                                           | High alloy steel                                |