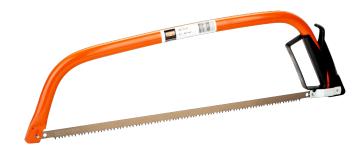

SE-16-21 General Purpose Bow Saw with 51 Toothed Blade 21"

## PRODUCT DETAILS

• Teeth points high-frequency, heat induction hardened for long-lasting performance

51 supplied with peg tooth blade for dry wood,
23 supplied with raker tooth blade for green wood

• The knuckle protector provides comfort and safety

- Powder painted steel tube for excellent rust protection
- SE-16 with pointed nose for better access in tight areas

• Professional bow saw for all types of work, especially in building, gardening, farming and forestry applications