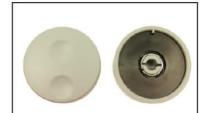

## **Description:**

This is a versatile knob designed for use on encoders. It has 3 weight versions, designated light weight (L), medium weight (M) 35g and heavy weight (H) 50gm. There are push fix and screw fix versions. The top surface has dual finger locations for fast or slow spin. The 3 different weight versions give 3 kinds of inertia

when spinning the encoder. The heavier weight versions give the feel of the more expensive solid metal knobs, whilst our internal construction options give possibility of various shaft fittings.