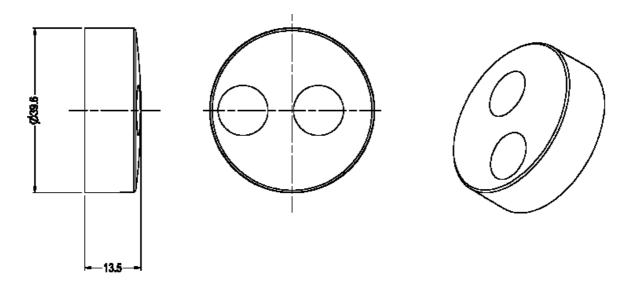

## Datasheet Encoder Knob

RS Stock number 777-7280

## **Description:**

This is a versatile knob designed for use on encoders. It has 3 weight versions, designated light weight (L), medium weight (M) 35g and heavy weight (H) 50gm. There are push fix and screw fix versions. The top surface has dual finger locations for fast or slow spin. The 3 different weight versions give 3 kinds of inertia

when spinning the encoder. The heavier weight versions give the feel of the more expensive solid metal knobs, whilst our internal construction options give possibility of various shaft fittings.