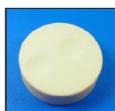

## **Description:**

This is a versatile knob designed for use on encoders. It has 3 weight versions, designated light weight (L), medium weight (M) 35g and heavy weight (H) 50gm. There are push fix and screw fix versions. The top surface has dual finger locations for fast or slow spin. The 3 different weight versions give 3 kinds of inertia

## ENGLISH

RS 7777271 Encoder knob 35gm grey 6mm splined RS 7777303 Encoder knob 35gm grey 6.35mm screw fix RS 7777306 Encoder knob 35gm grey 6mm screw fix

RS 7777287 Encoder knob 35gm black 6mm splined

RS 7777283 Encoder knob 50gm black 6mm splined

RS 7777280 Encoder knob 50gm grey 6mm splined

RS 7777296 Encoder knob grey 6mm splined

RS 7777299 Encoder knob black 6mm splined

RS 7777293 Encoder knob white 6mm splined