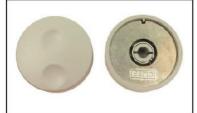

## **Description:**

This is a versatile knob designed for use on encoders. It has 3 weight versions, designated light weight (L), medium weight (M) 35g and heavy weight (H) 50gm. There are push fix and screw fix versions. The top surface has dual finger locations for fast or slow spin. The 3 different weight versions give 3 kinds of inertia

when spinning the encoder. The heavier weight versions give the feel of the more expensive solid metal knobs, whilst our internal construction options give possibility of various shaft fittings.