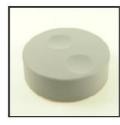

## **Description:**

This is a versatile knob designed for use on encoders. It has 3 weight versions, designated light weight (L), medium weight (M) 35g and heavy weight (H) 50gm. There are push fix and screw fix versions. The top surface has dual finger locations for fast or slow spin. The 3 different weight versions give 3 kinds of inertia

## ENGLISH

RS 7777271 Encoder knob 35gm grey 6mm splined RS 7777303 Encoder knob 35gm grey 6.35mm screw fix RS 7777306 Encoder knob 35gm grey 6mm screw fix

RS 7777287 Encoder knob 35gm black 6mm splined

RS 7777283 Encoder knob 50gm black 6mm splined

RS 7777280 Encoder knob 50gm grey 6mm splined

RS 7777296 Encoder knob grey 6mm splined

RS 7777299 Encoder knob black 6mm splined

RS 7777293 Encoder knob white 6mm splined