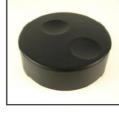

## **Description:**

This is a versatile knob designed for use on encoders. It has 3 weight versions, designated light weight (L), medium weight (M) 35g and heavy weight (H) 50gm. There are push fix and screw fix versions. The top surface has dual finger locations for fast or slow spin. The 3 different weight versions give 3 kinds of inertia

## ENGLISH

RS 7777271 Encoder knob 35gm grey 6mm splined RS 7777303 Encoder knob 35gm grey 6.35mm screw fix RS 7777306 Encoder knob 35gm grey 6mm screw fix

RS 7777287 Encoder knob 35gm black 6mm splined

RS 7777283 Encoder knob 50gm black 6mm splined

RS 7777280 Encoder knob 50gm grey 6mm splined

RS 7777296 Encoder knob grey 6mm splined

RS 7777299 Encoder knob black 6mm splined

RS 7777293 Encoder knob white 6mm splined