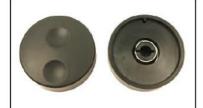

## **Description:**

This is a versatile knob designed for use on encoders. It has 3 weight versions, designated light weight (L), medium weight (M) 35g and heavy weight (H) 50gm. There are push fix and screw fix versions. The top surface has dual finger locations for fast or slow spin. The 3 different weight versions give 3 kinds of inertia

when spinning the encoder. The heavier weight versions give the feel of the more expensive solid metal knobs, whilst our internal construction options give possibility of various shaft fittings.