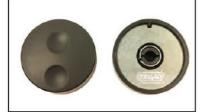

## **Description:**

This is a versatile knob designed for use on encoders. It has 3 weight versions, designated light weight (L), medium weight (M) 35g and heavy weight (H) 50gm. There are push fix and screw fix versions. The top surface has dual finger locations for fast or slow spin. The 3 different weight versions give 3 kinds of inertia

when spinning the encoder. The heavier weight versions give the feel of the more expensive solid metal knobs, whilst our internal construction options give possibility of various shaft fittings.