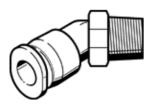

## push-in fitting QSW-1/4-6 Part number: 130599

**FESTO** 

male thread with external hexagon.