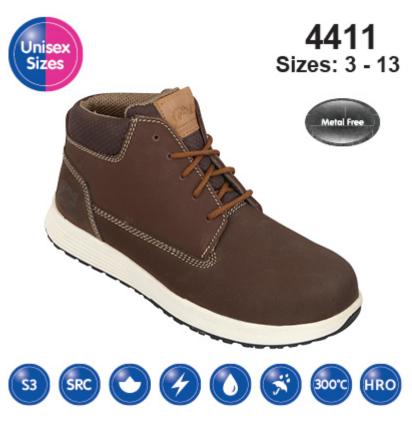

## **HIMALAYAN**

Brown #Urban Nubuck Sneaker Style Safety Boot

| Style Number           | 4411                                             |
|------------------------|--------------------------------------------------|
| European Standard      | EN ISO 20345:2011                                |
| Rating Standard        | S3                                               |
| Safety Features        | 200 Joule toecap protection; Closed seat region  |
|                        | (fully enclosed heel); Energy absorption of seat |
|                        | region; Plus water penetration and water         |
|                        | absorption resistance; Cleated outsole;          |
|                        | Penetration resistance 1100 Newtons;             |
|                        | Anti-Static                                      |
| Toecap/Midsole         | Composite / Composite                            |
| Heat Resistance to     | 300°C                                            |
| Slip Resistance Rating | SRC - Outsole Slip Resistance BS EN ISO :        |
|                        | 20345:2011/ CLAUSE NO-5.3.5.2; Tested on         |
|                        | Ceramic Tile/Sodium Lauryl - Heel part 0.28;     |
|                        | Flat Contact 0.32; Tested on Steel               |
|                        | Floor/Glycerol - Heel Part 0.13; Flat Contact    |
|                        | 0.18                                             |

| Size Range | 3-13 |
|------------|------|
|------------|------|

**DOWNLOAD HI-RES IMAGE**