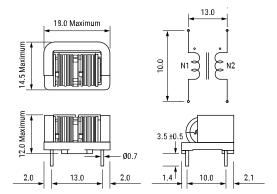

## KEMET, SSRH7H-M, AC Line Filters, Common Mode, 0.0237 H

| Dimensions |                |
|------------|----------------|
| L          | 18mm MAX       |
| т          | 14.5mm MAX     |
| Н          | 12mm MAX       |
| LL         | 3.5mm +/-0.5mm |
| S          | 13mm NOM       |