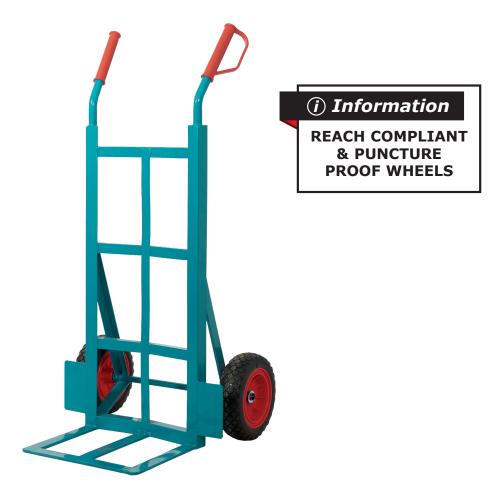

## RS Pro Sack Truck With Angle Iron Frame And Wheel Guards

RS Stock No: 1038694

- High quality steel with a hardwearing aqua blue powder coated finish
  - Ideal for many environments
  - Complete with strong, riveted knuckle guard hand grips
  - Mobile on REACH compliant & puncture proof pnuematic wheels

|   | Capacity<br>kg | Overall Size<br>H x W x D mm | Fixed Toe Plate Size<br>W x D mm | Folding Toe Plate Size<br>W x D mm | Wheel<br>Size mm | Weight<br>kg | RS Stock No. |
|---|----------------|------------------------------|----------------------------------|------------------------------------|------------------|--------------|--------------|
| ſ | 300            | 1185 x 580 x 600             | 385 x 300                        | -                                  | 250              | 14.5         | 1038694      |