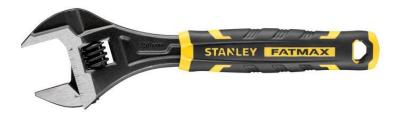

## FMHT13127-0 - STANLEY<sup>®</sup> FATMAX<sup>™</sup> 10"/250mm Quick Adjustable Wrench

STANLEY<sup>®</sup> FATMAX<sup>™</sup> 10"/250mm Adjustable Wrench – FMHT13127-0

- Quick adjusting for fast and accurate settings
- Black phosphate finish for maximum strength and durability
- Parallel jaws placed at a 15° offset angle provide firm grip and best reach
- Thin and wide jaws offer greater accessibility when working in tight spaces
- Bi-material grip for guaranteed comfort of use and ultimate control
- Metric and Imperial scales for maximizing the tightening applications
- Hanging hole for securing the tool to a lanyard

Jaw Style – Thin Jaw Scale – Metric and Imperial (mm/inch) Finish – Black Phosphate Handle Material – Bi-Material Length – 250mm Number of Pieces - 1