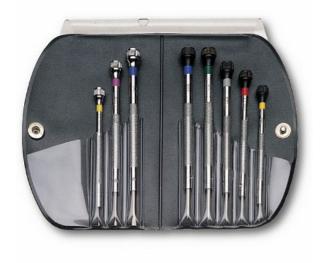

#### PROMO

- 342/0,8-1-1,4-1,6-2
- 342 PH/00-0-1
- · Model for the micromechanical sector
- · Revolving head for precision screwing action
- Body and blade in Carbon steel
- Chrome plated and burnished finish
- Supplied in plastic pouch

## Composition

| Article |                                                   | Pieces | Measures        |
|---------|---------------------------------------------------|--------|-----------------|
|         | 342 - Precision screwdrivers for slot-head screws | 5      | 0,8-1-1,4-1,6-2 |

| Article |                                                      | Pieces | Measures |
|---------|------------------------------------------------------|--------|----------|
|         | 342 PH - Precision screwdrivers for PHILLIPS® screws | 3      | 00-0-1   |
|         | 342 SV8 - Empty pouch                                | 1      | -        |