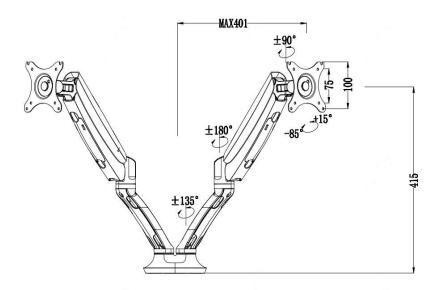

#### **General Specifications**

| Material             | Steel & Plastic                  |  |  |
|----------------------|----------------------------------|--|--|
| Colour               | Black                            |  |  |
| Product overall size | 401x415mm [not include the base] |  |  |
| Product gross weight | 5.5kgs                           |  |  |

#### **Mechanical Specifications**

| Vesa          | 75*75, 100*100        |  |  |
|---------------|-----------------------|--|--|
| Screen Size   | 10"-27"               |  |  |
| Load Capacity | 2-9kg                 |  |  |
| Tilt Range    | -85°-15°              |  |  |
| Installation  | ation Clamp & Grommet |  |  |