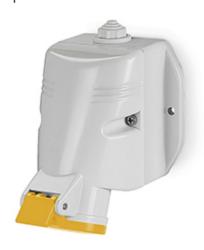

## **513.1650T**SURFACE MOUNTING SOCKET

16A 2P+E 4h 100-130V 50Hz 60Hz Screw terminals

**Product Approvals** 

| TECHDATA                   |                            | STANDARDS AND LAWS      |                                                                                                                                                                                                                   |
|----------------------------|----------------------------|-------------------------|-------------------------------------------------------------------------------------------------------------------------------------------------------------------------------------------------------------------|
| Type of product            | SURFACE MOUNTING<br>SOCKET | EN 60309-1 (1999)       | [European Standard] Plugs, socket-outlets<br>and couplers for industrial purposes. Part<br>1: General requirements                                                                                                |
| Commercial series          | OPTIMA-TOP Series          | EN 60309-2 (1999)       | [European Standard] Plugs, socket-outlets<br>and couplers for industrial purposes. Part<br>2: Dimensional interchangeability<br>requirements for pin and contact-tube<br>accessories of harmonized configurations |
| Synthetical description    | SURFACE MOUNTING SOCKET    |                         |                                                                                                                                                                                                                   |
| Mounting version           | SURFACE MOUNTING           | EN 60309-1/A1<br>(2007) | [European Standard] Plugs, socket-outlets and couplers for industrial purposes. Part 1: General requirements                                                                                                      |
| Rated current              | 16A                        | EN 60309-2/A1<br>(2007) | [European Standard] Plugs, socket-outlets and couplers for industrial purposes. Part 2: Dimensional interchangeability requirements for pin and contact-tube                                                      |
| Poles                      | 2P+E                       |                         |                                                                                                                                                                                                                   |
| Hour position              | 4h                         |                         | accessories of harmonized configurations                                                                                                                                                                          |
| Rated voltage (range)      | 50-200V                    | _                       | [European Directives] Low Voltage<br>Directive                                                                                                                                                                    |
| Rated voltage              | 100-130V                   |                         |                                                                                                                                                                                                                   |
| Working frequency          | 60Hz                       |                         |                                                                                                                                                                                                                   |
| Working frequency          | 50Hz                       |                         |                                                                                                                                                                                                                   |
| Colour                     | YELLOW                     |                         |                                                                                                                                                                                                                   |
| Material                   | THERMOPLASTIC              |                         |                                                                                                                                                                                                                   |
| Protection degree          | Splash proof               |                         |                                                                                                                                                                                                                   |
| Protection degree IP       | IP44                       |                         |                                                                                                                                                                                                                   |
| Types of available outlets | ANGLED                     |                         |                                                                                                                                                                                                                   |
| Terminals                  | Screw terminals            |                         |                                                                                                                                                                                                                   |
| Cable outlet               | M20X1,5                    |                         |                                                                                                                                                                                                                   |